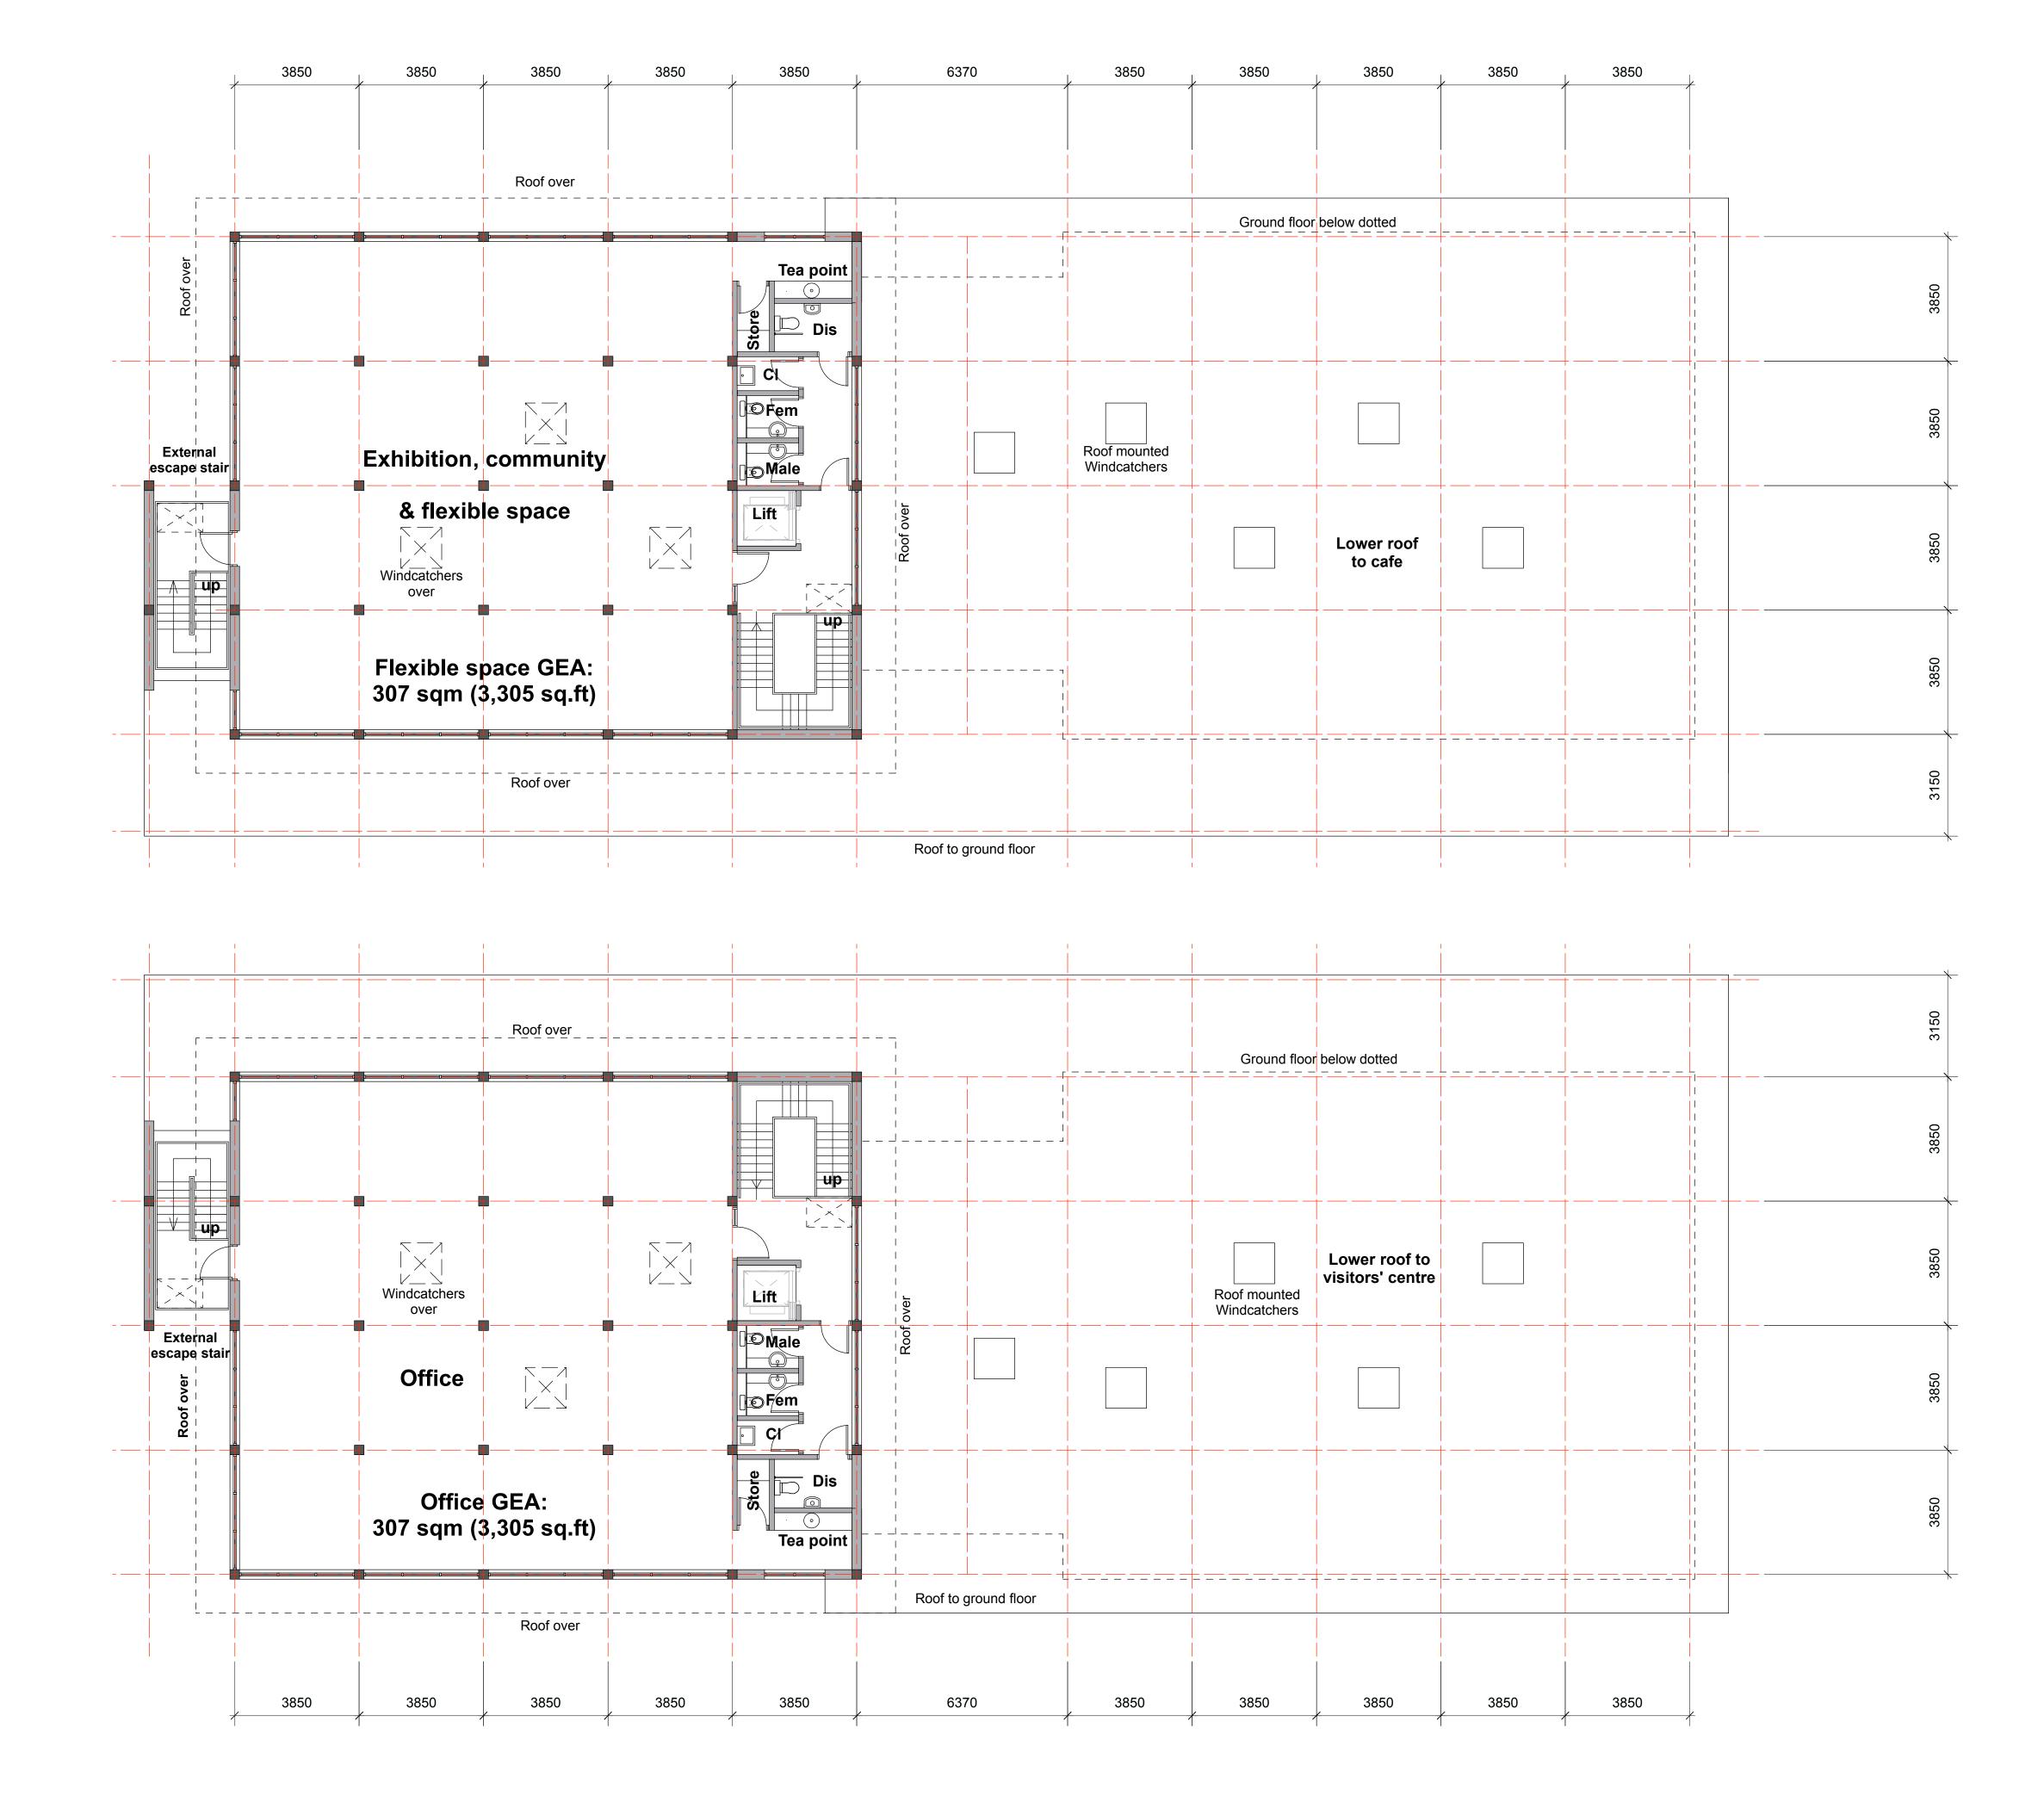

## CAFE / CONFERENCE & OFFICES / VISTORS' CENTRE WEST ELEVATION

**CAFE / CONFERENCE SOUTH ELEVATION** 

Section through cafe & visitors' centre (facing east)

Section through exhibition space & cafe (facing north)

Section through exhibition space & retail / offices (facing west)

Render of the proposed approach to the bird hide

Aerial render of the proposed bird hide facing west

Render of the proposed approach to the visitor centre from the bird hide