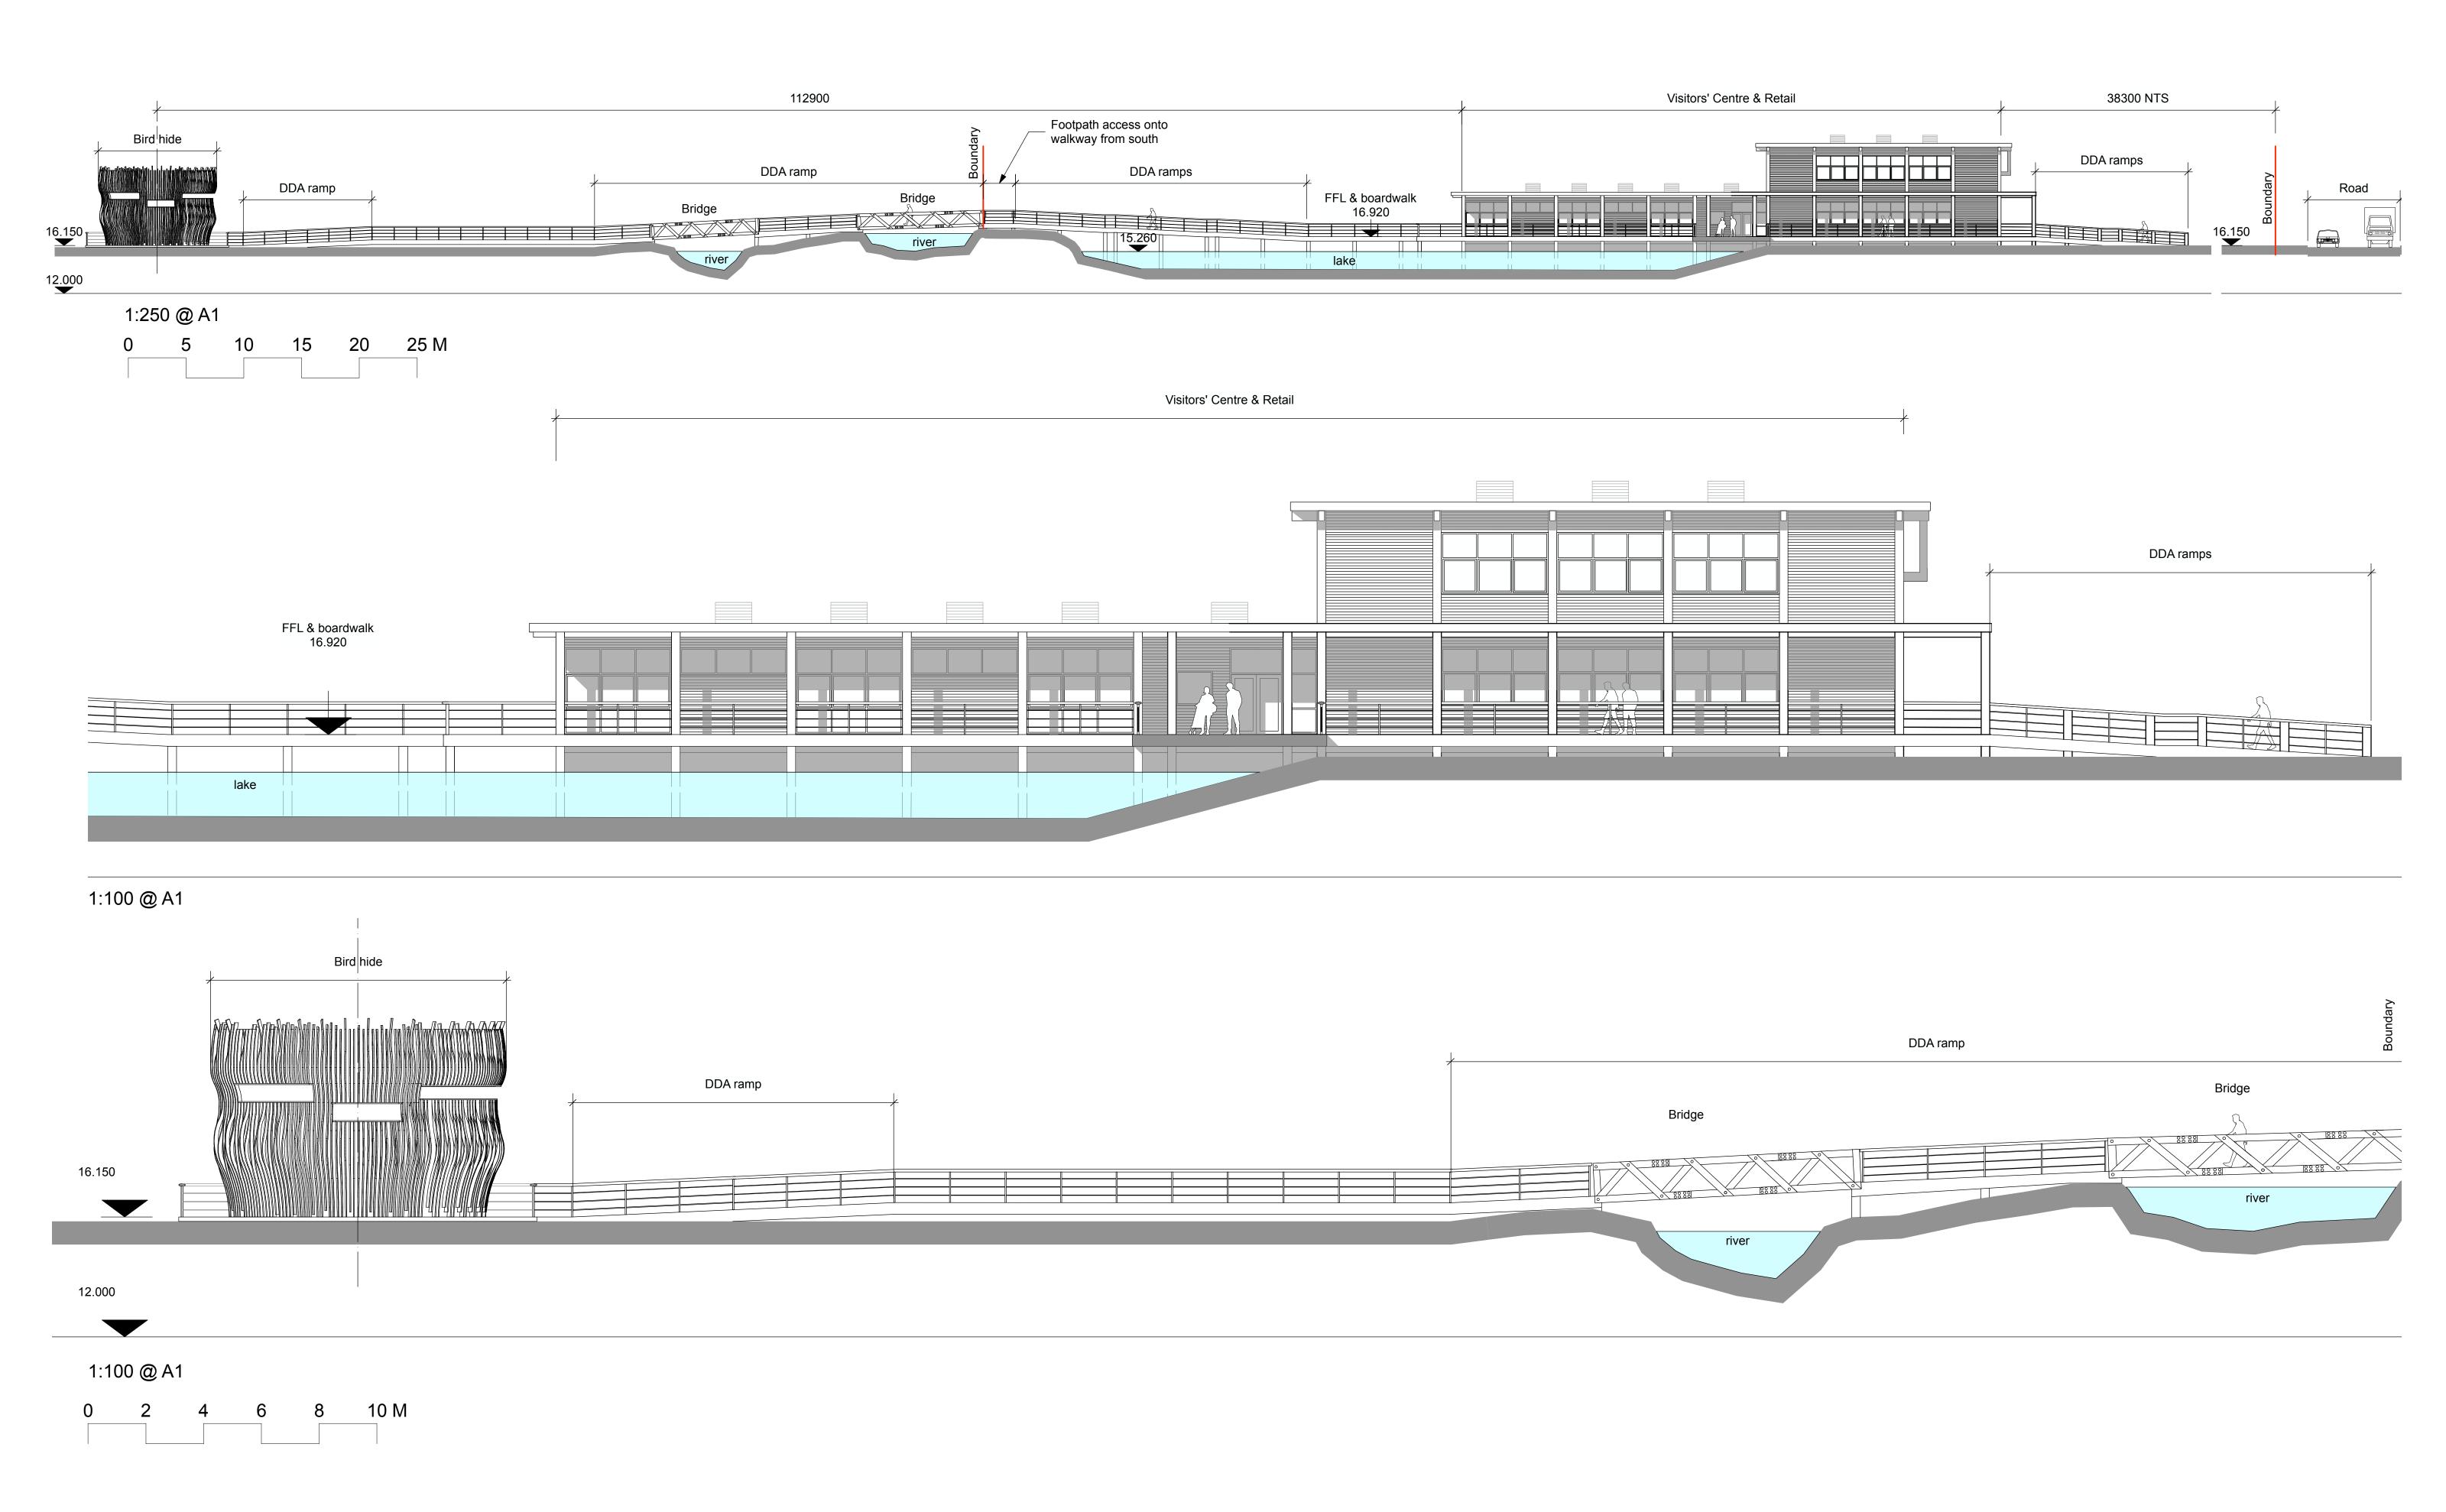

Section through exhibition space & retail / offices (facing west)

Render of the proposed approach to the bird hide

Aerial render of the proposed bird hide facing west

Render of the proposed approach to the visitor centre from the bird hide