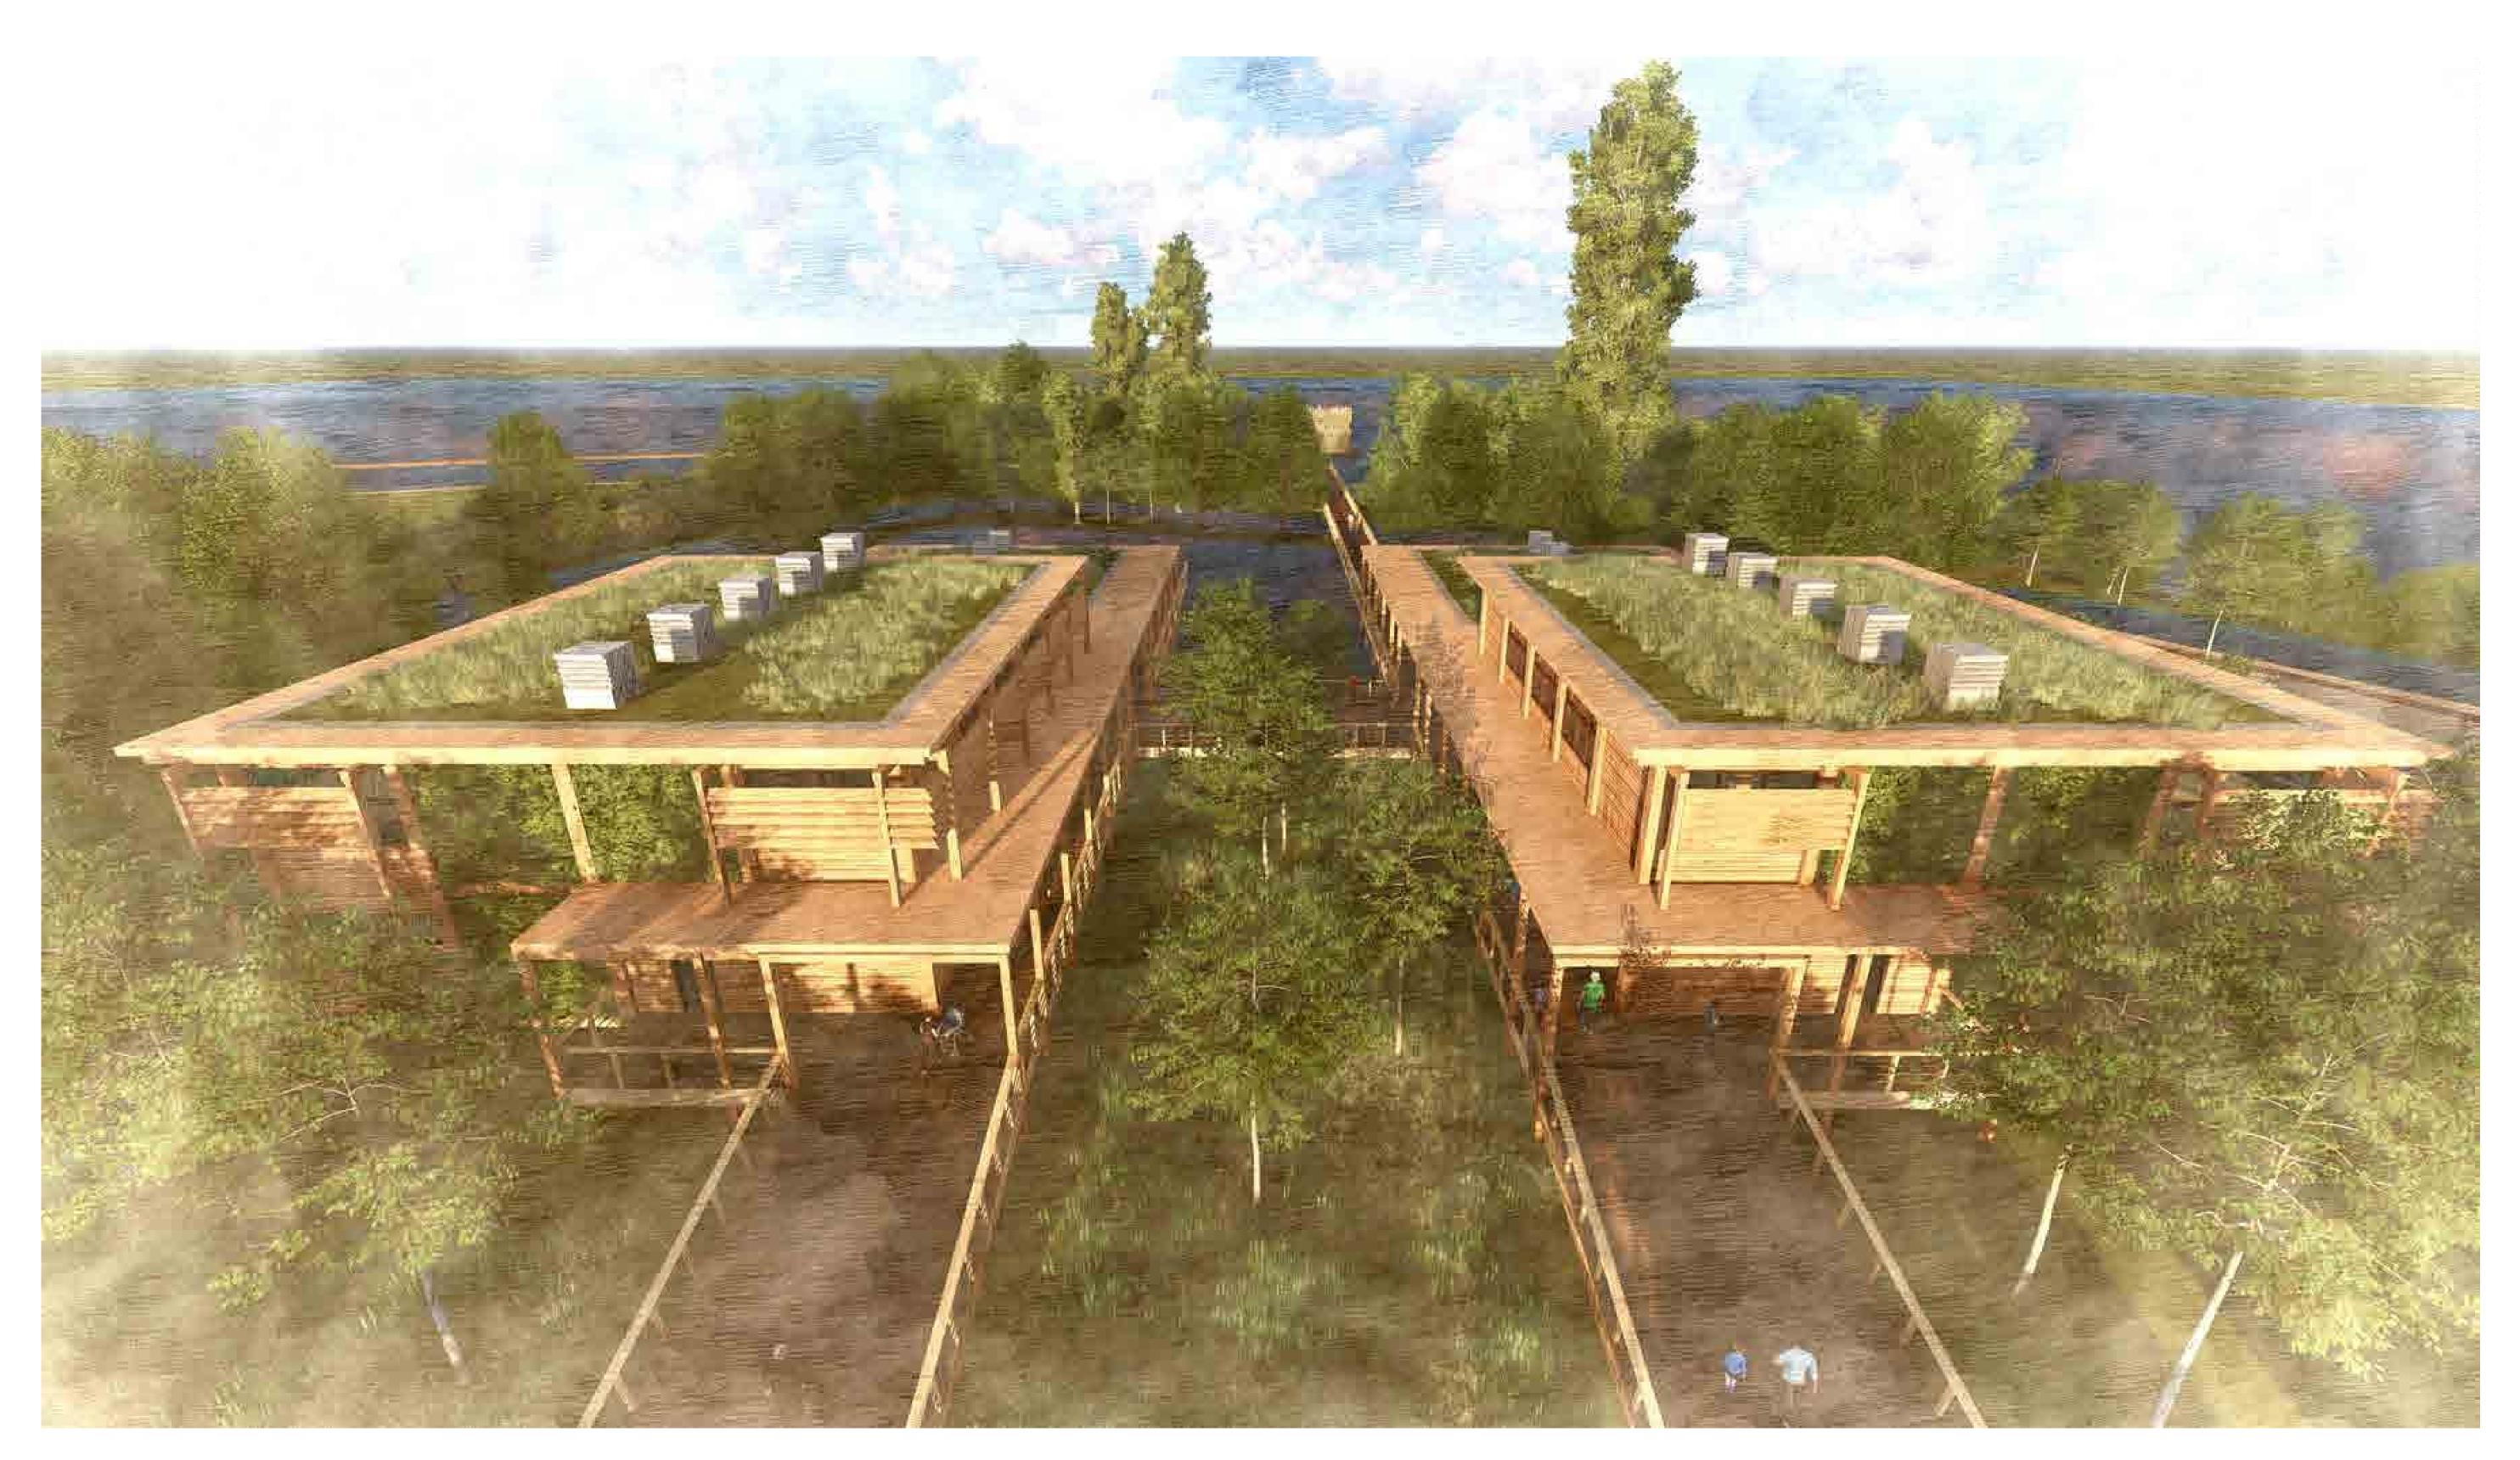

Aerial View From Car Park, Facing East

Showing cafe to the left, visitor centre to the right and bird hide in the distance

View from Greatbridge Road Heading North

View from Site Entrance

View From The Interconnecting Bridge Facing North

Cafe Terrace View Facing South-West

View From Entrance To Car Park, Facing East Showing cafe & Exhibition, community & flexible space to the left, visitor centre & retail to

the right with office above

Sustainable, low energy design at the heart of everything we do.