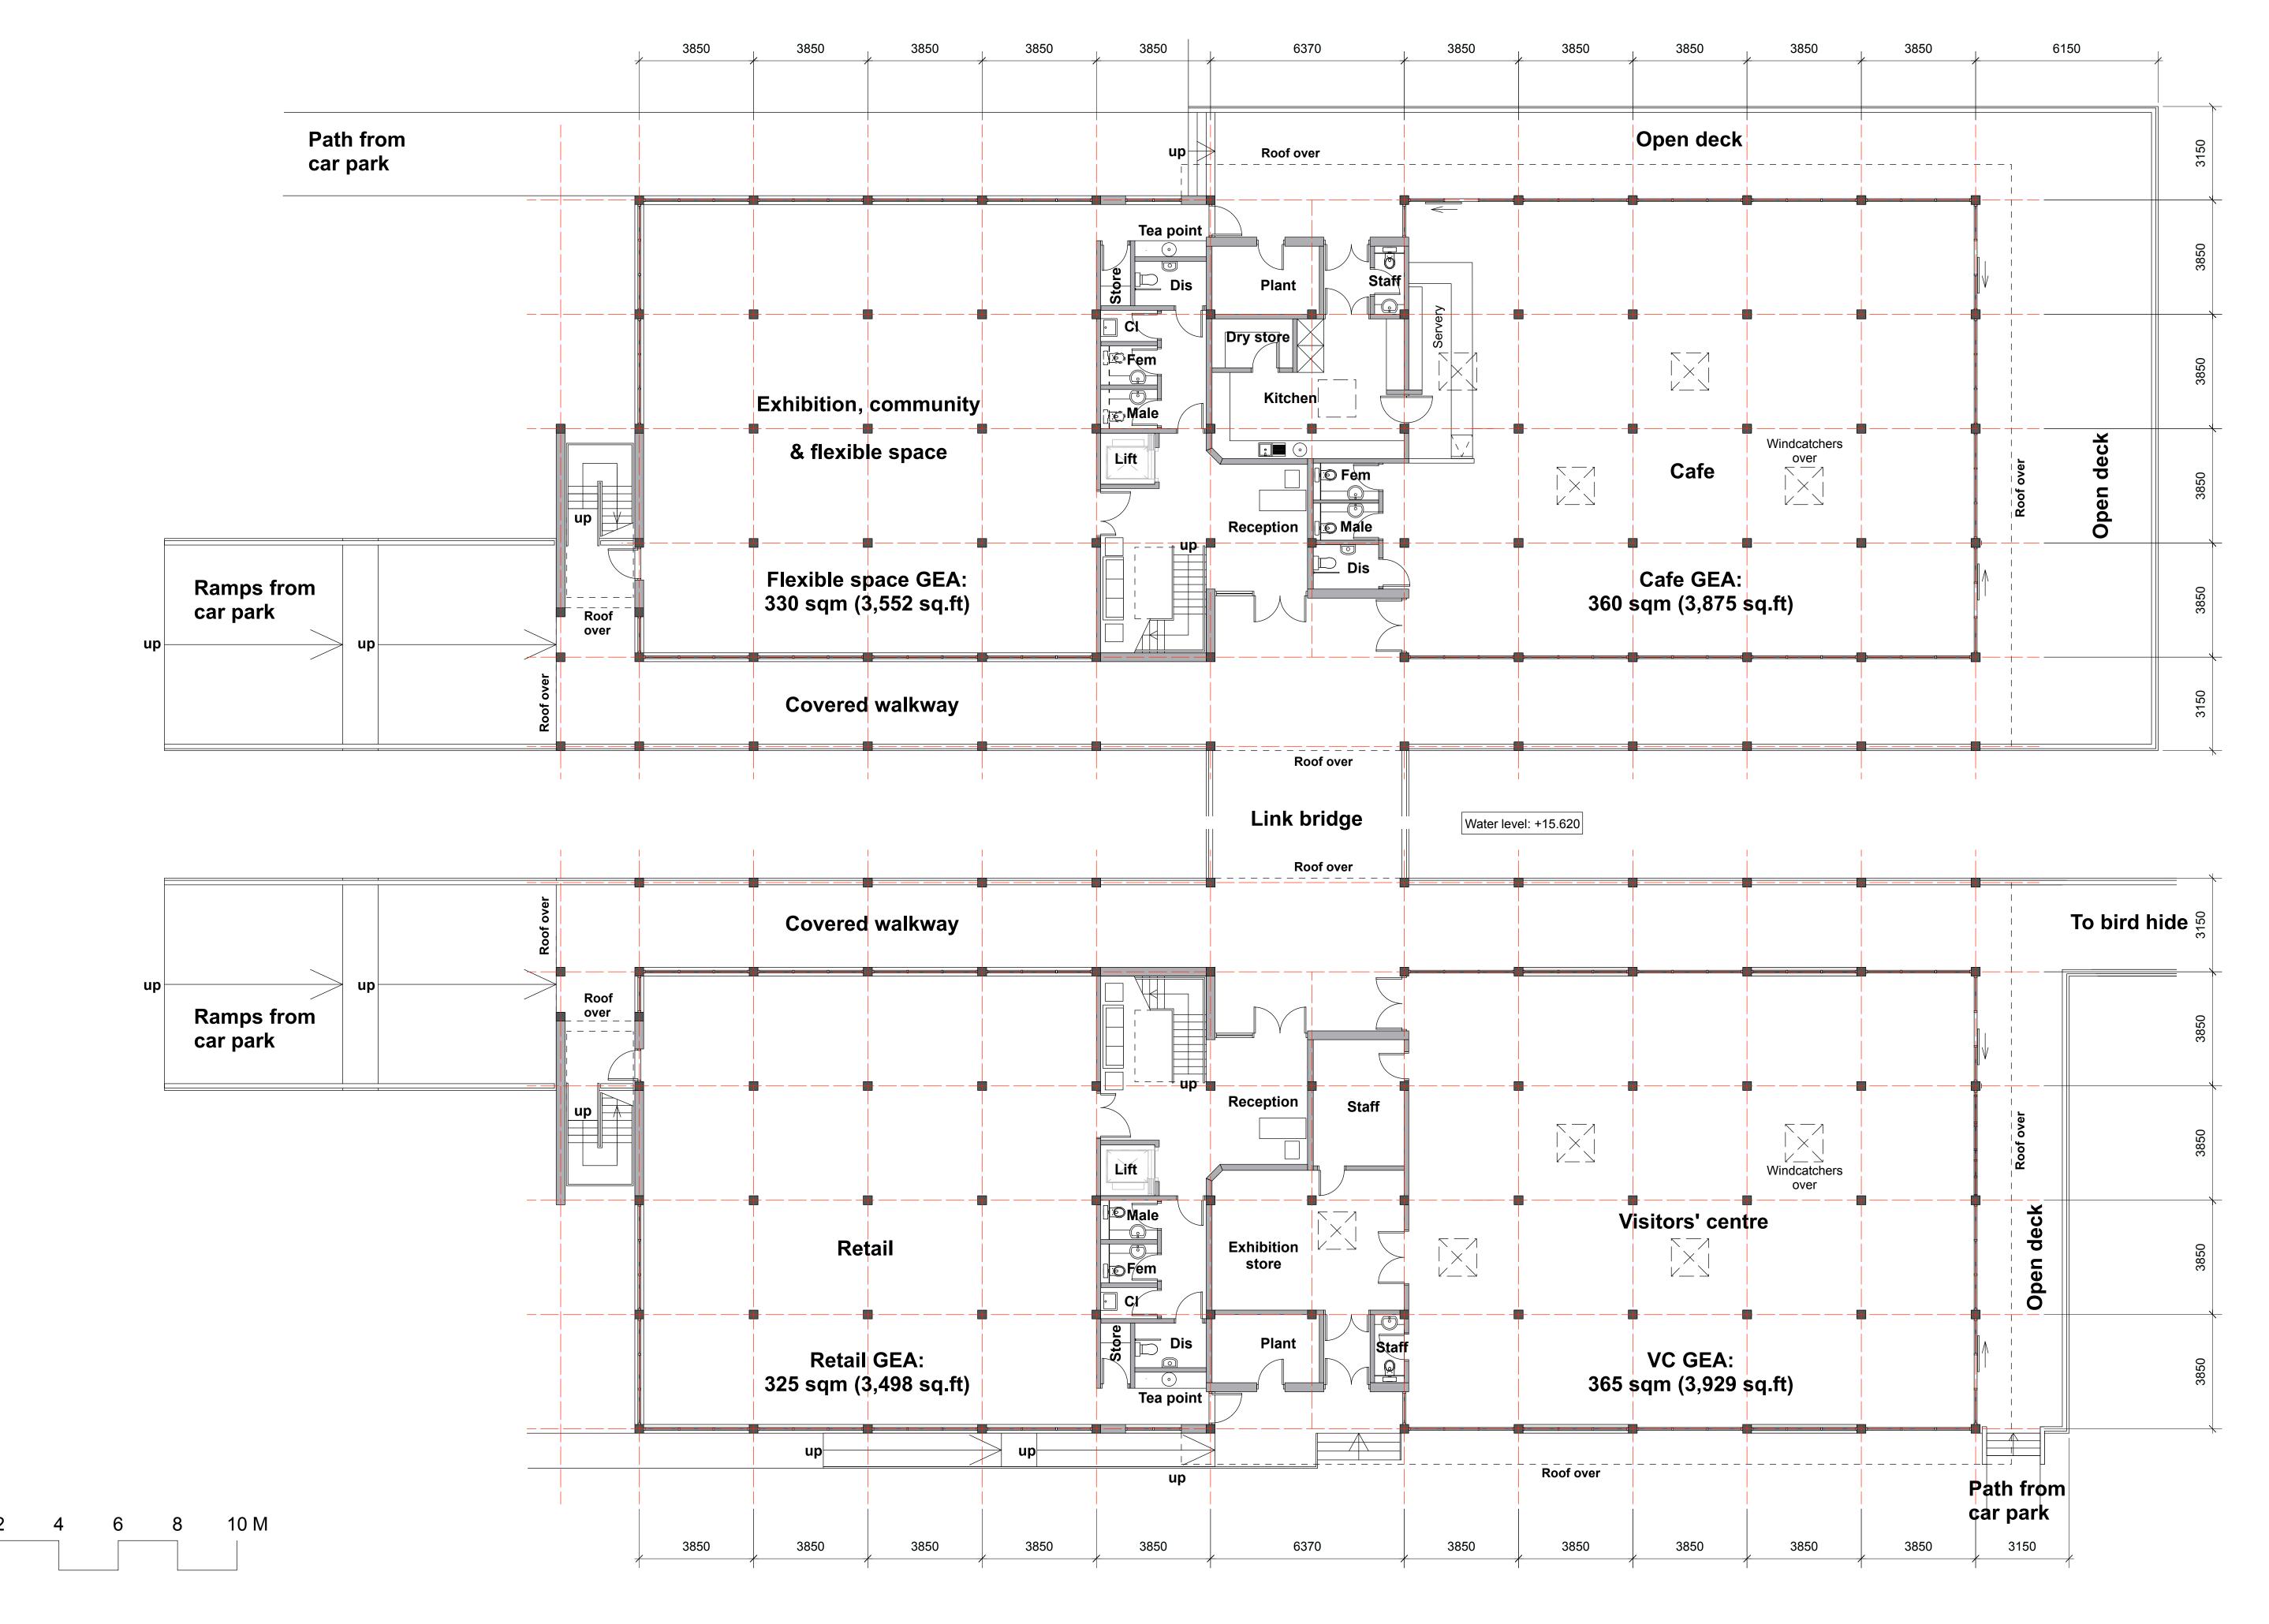

## CAFE / CONFERENCE & OFFICES / VISTORS' CENTRE WEST ELEVATION

**CAFE / CONFERENCE SOUTH ELEVATION** 

Section through cafe & visitors' centre (facing east)

Section through exhibition space & cafe (facing north)

Section through exhibition space & retail / offices (facing west)

Render of the proposed approach to the bird hide

Aerial render of the proposed bird hide facing west

Render of the proposed approach to the visitor centre from the bird hide