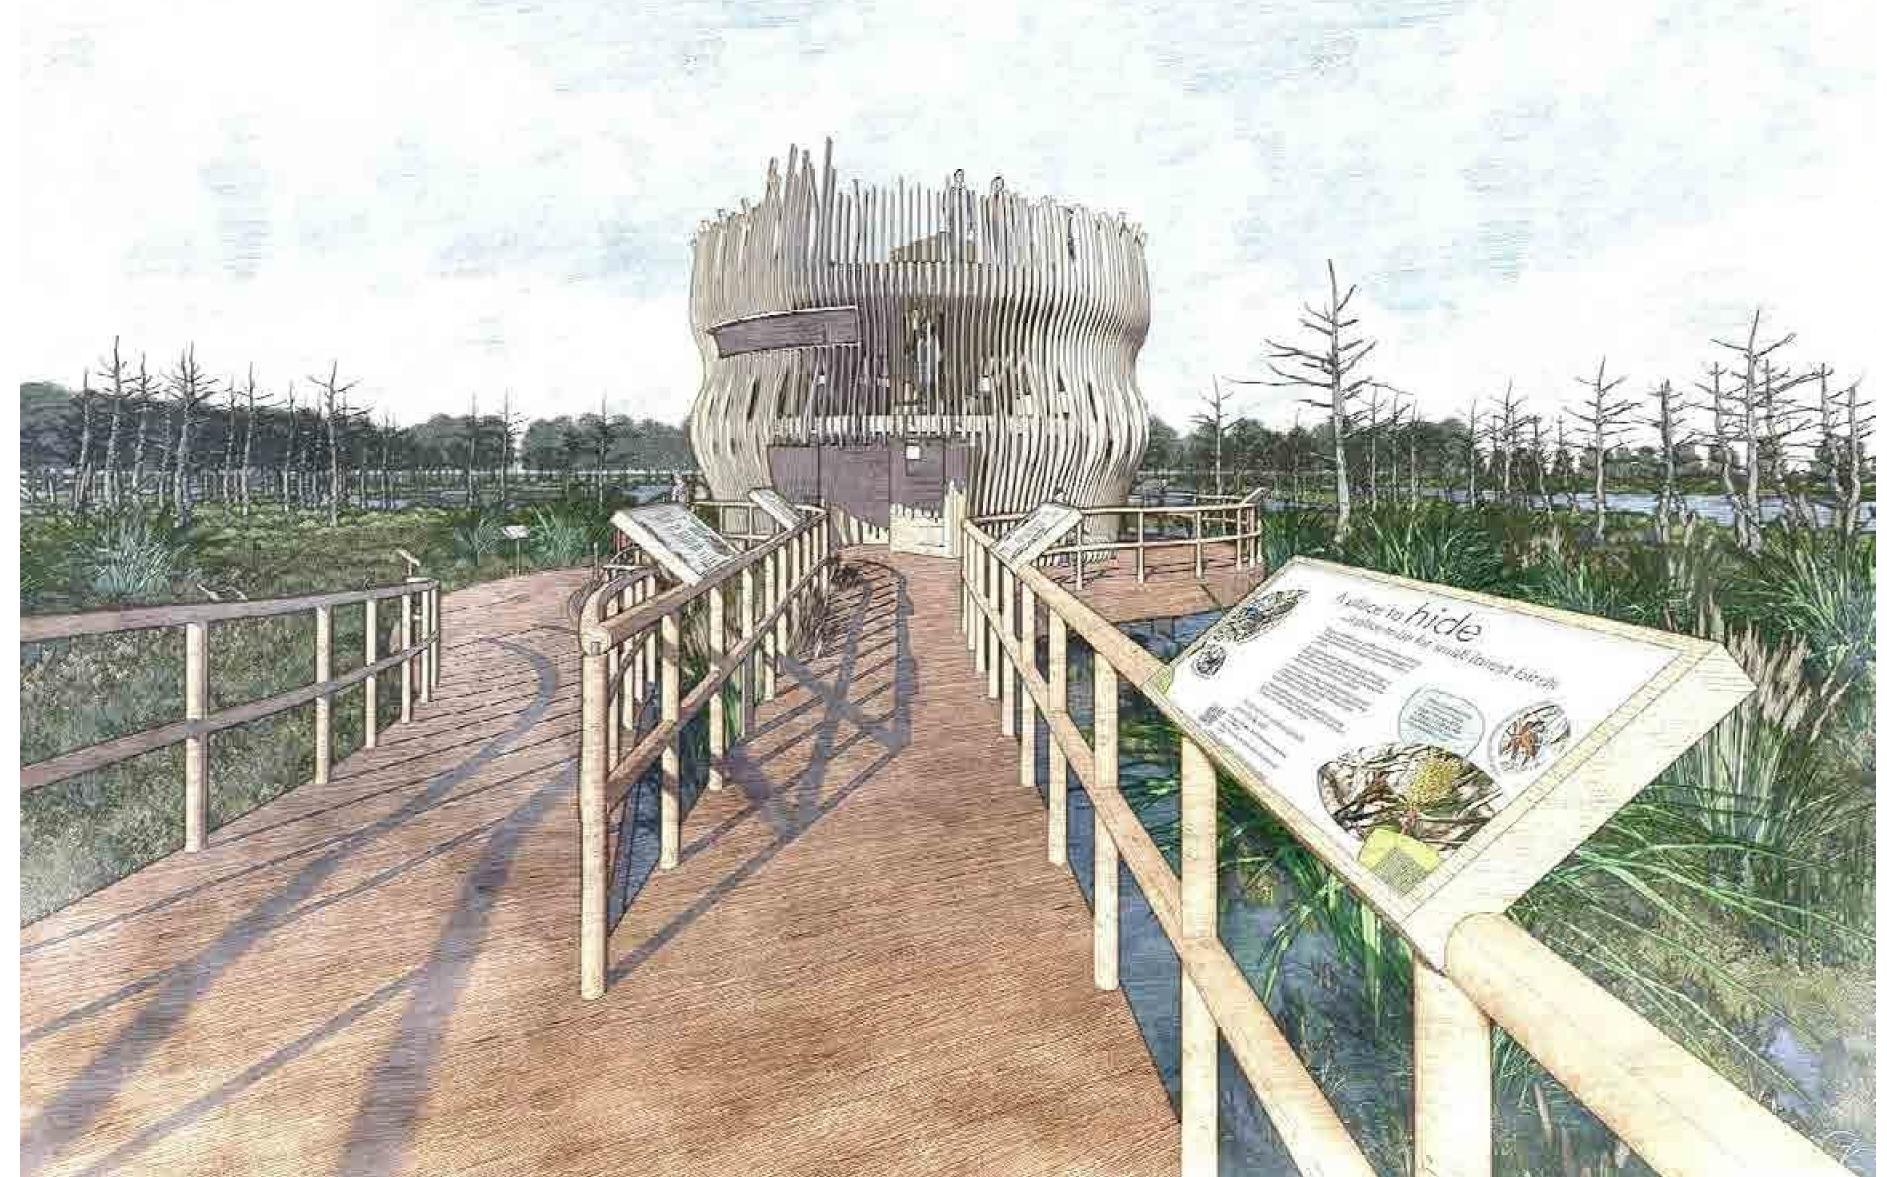

Section through exhibition space & retail / offices (facing west)

Render of the proposed approach to the bird hide

Aerial render of the proposed bird hide facing west

Render of the proposed approach to the visitor centre from the bird hide