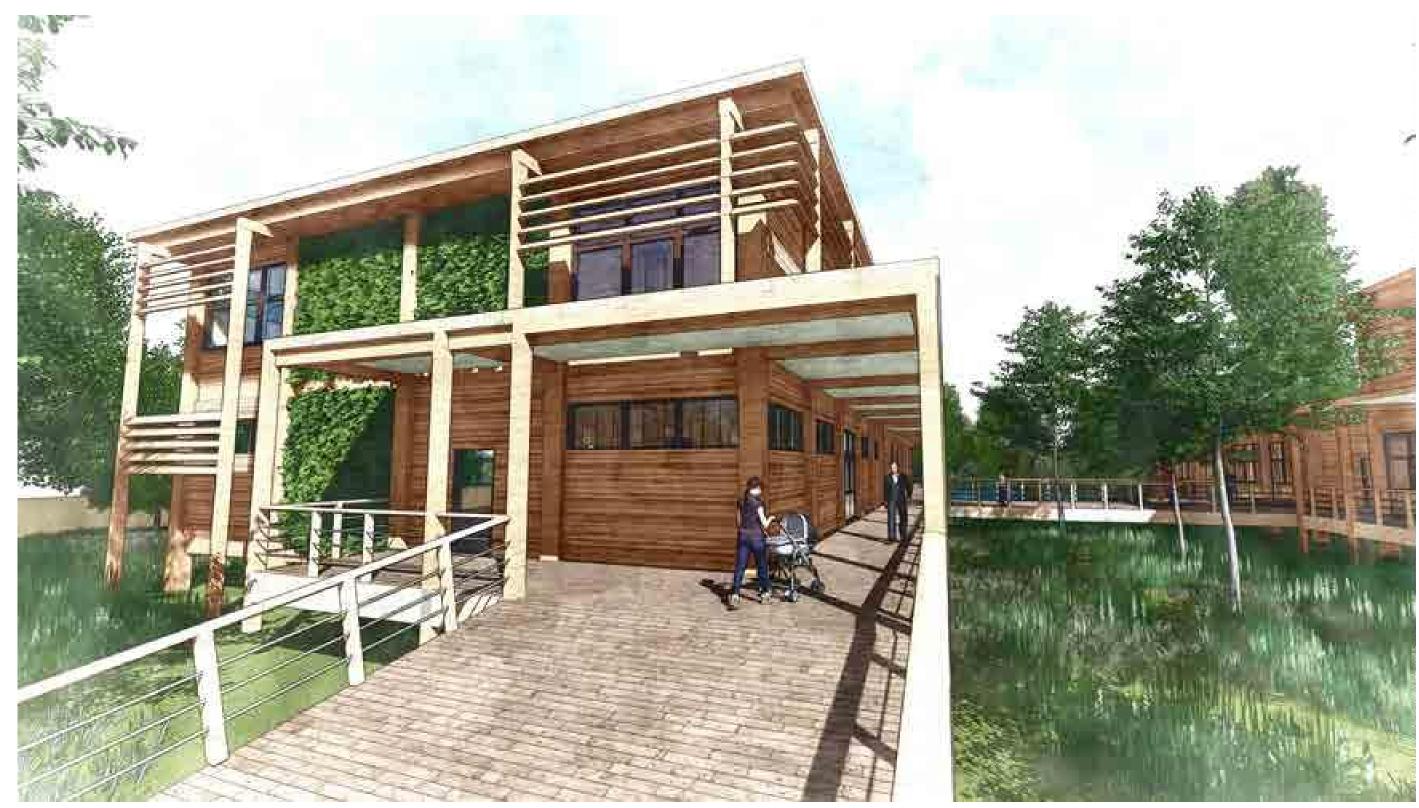

Cafe Terrace View Facing South-West

View From Entrance To Car Park, Facing East Showing cafe & Exhibition, community & flexible space to the left, visitor centre & retail to

the right with office above

Sustainable, low energy design at the heart of everything we do.