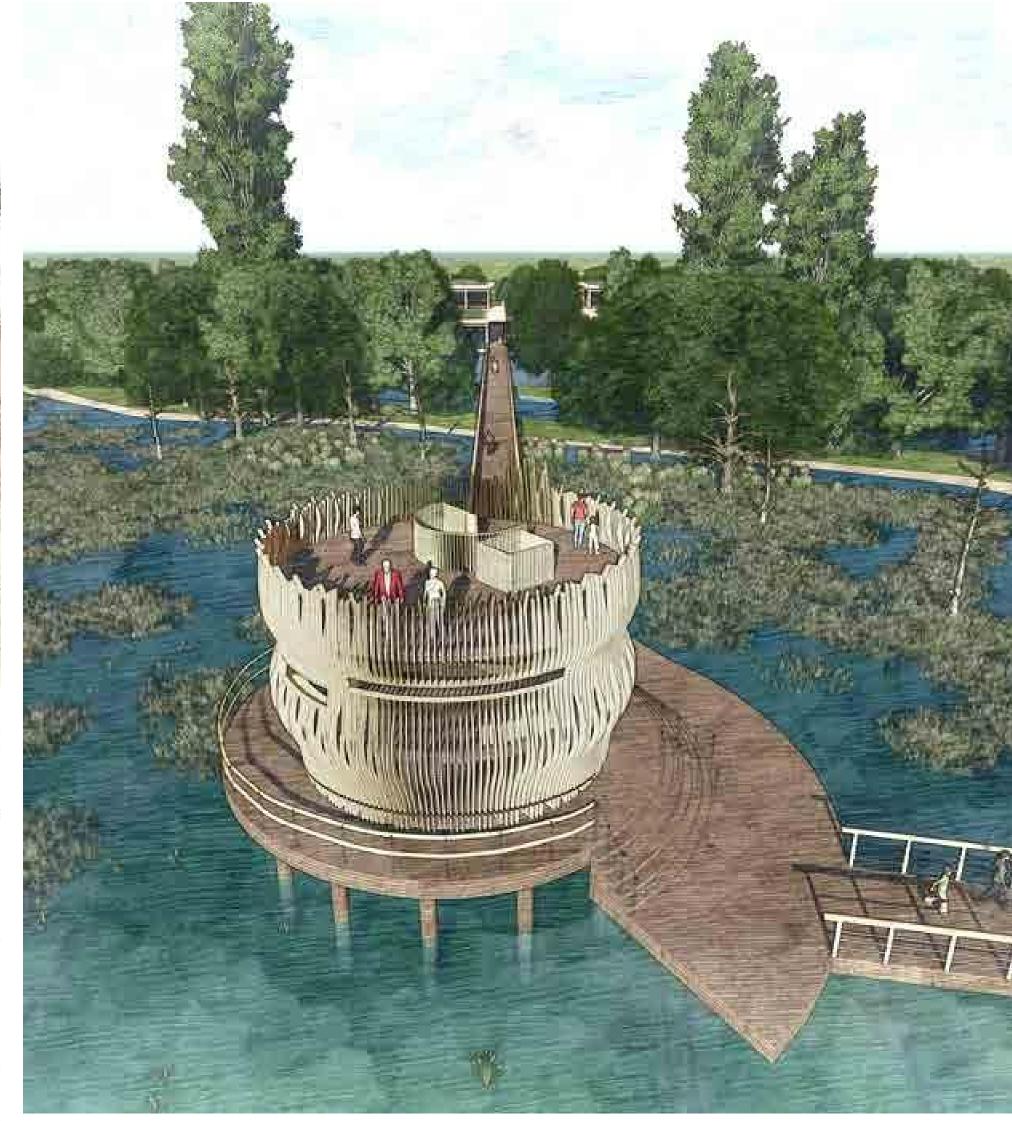

Section through exhibition space & retail / offices (facing west)

Render of the proposed approach to the bird hide

Aerial render of the proposed bird hide facing west

Render of the proposed approach to the visitor centre from the bird hide