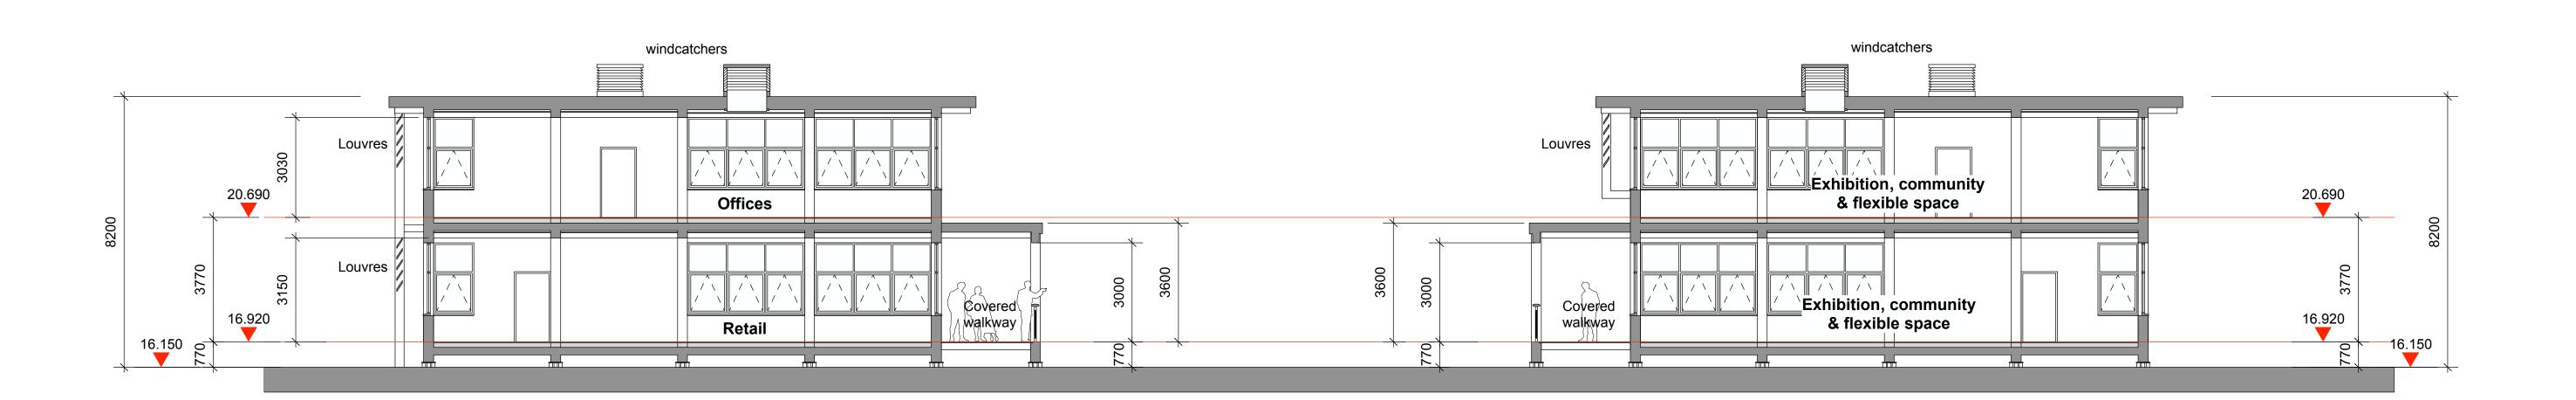

Section through exhibition space & retail / offices (facing west)

Render of the proposed approach to the bird hide

Aerial render of the proposed bird hide facing west

Render of the proposed approach to the visitor centre from the bird hide