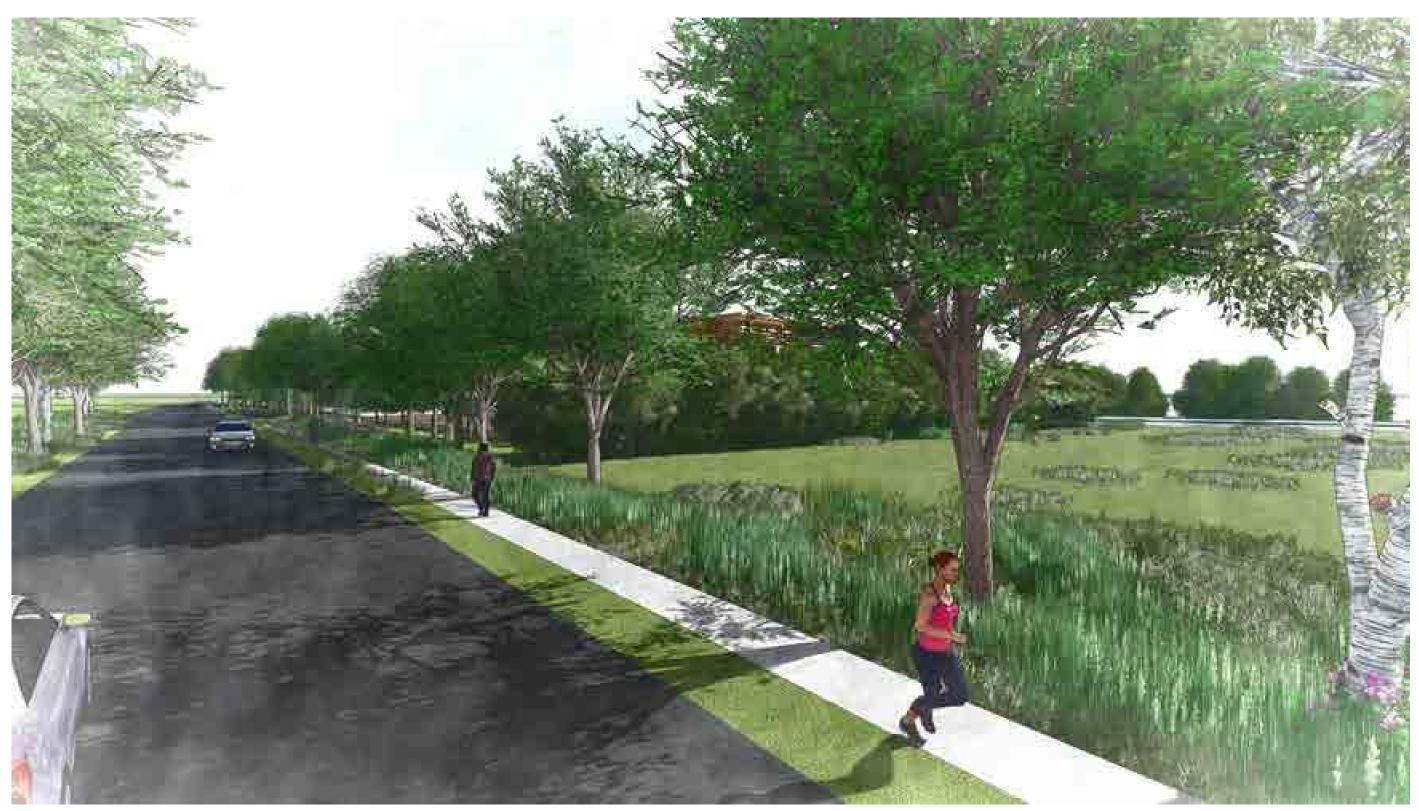

Aerial View From Car Park, Facing East

Showing cafe to the left, visitor centre to the right and bird hide in the distance

View from Greatbridge Road Heading North

View from Site Entrance

View From The Interconnecting Bridge Facing North