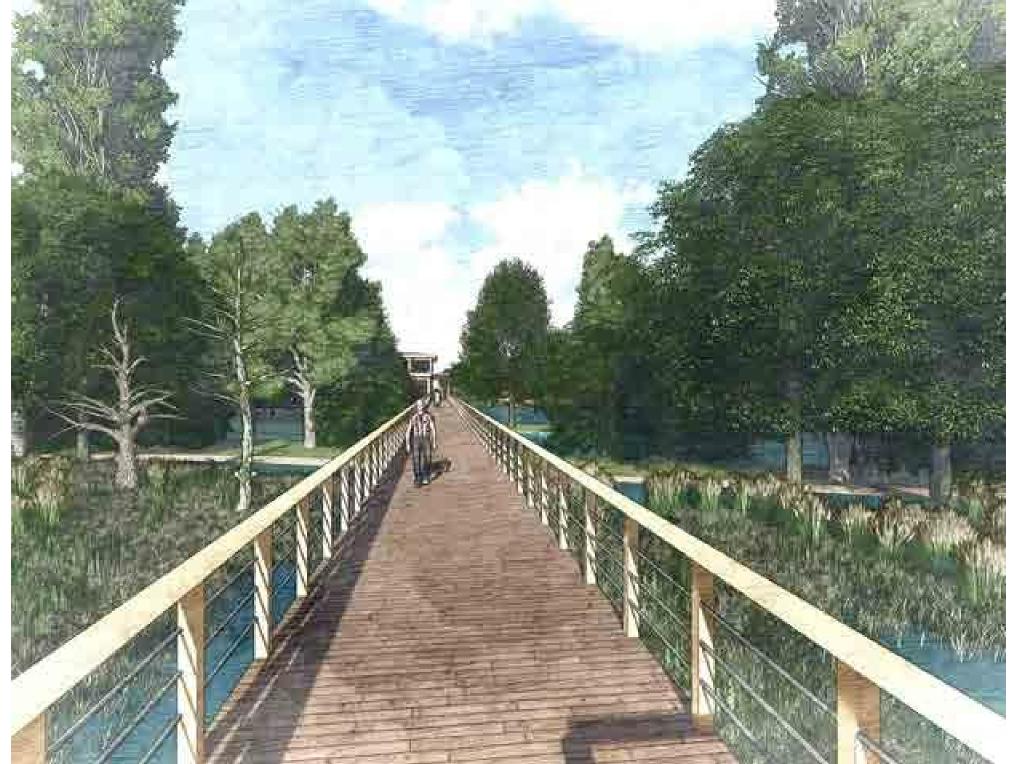

Aerial View From Car Park, Facing East

Showing cafe to the left, visitor centre to the right and bird hide in the distance

View from Greatbridge Road Heading North

View from Site Entrance

View From The Interconnecting Bridge Facing North