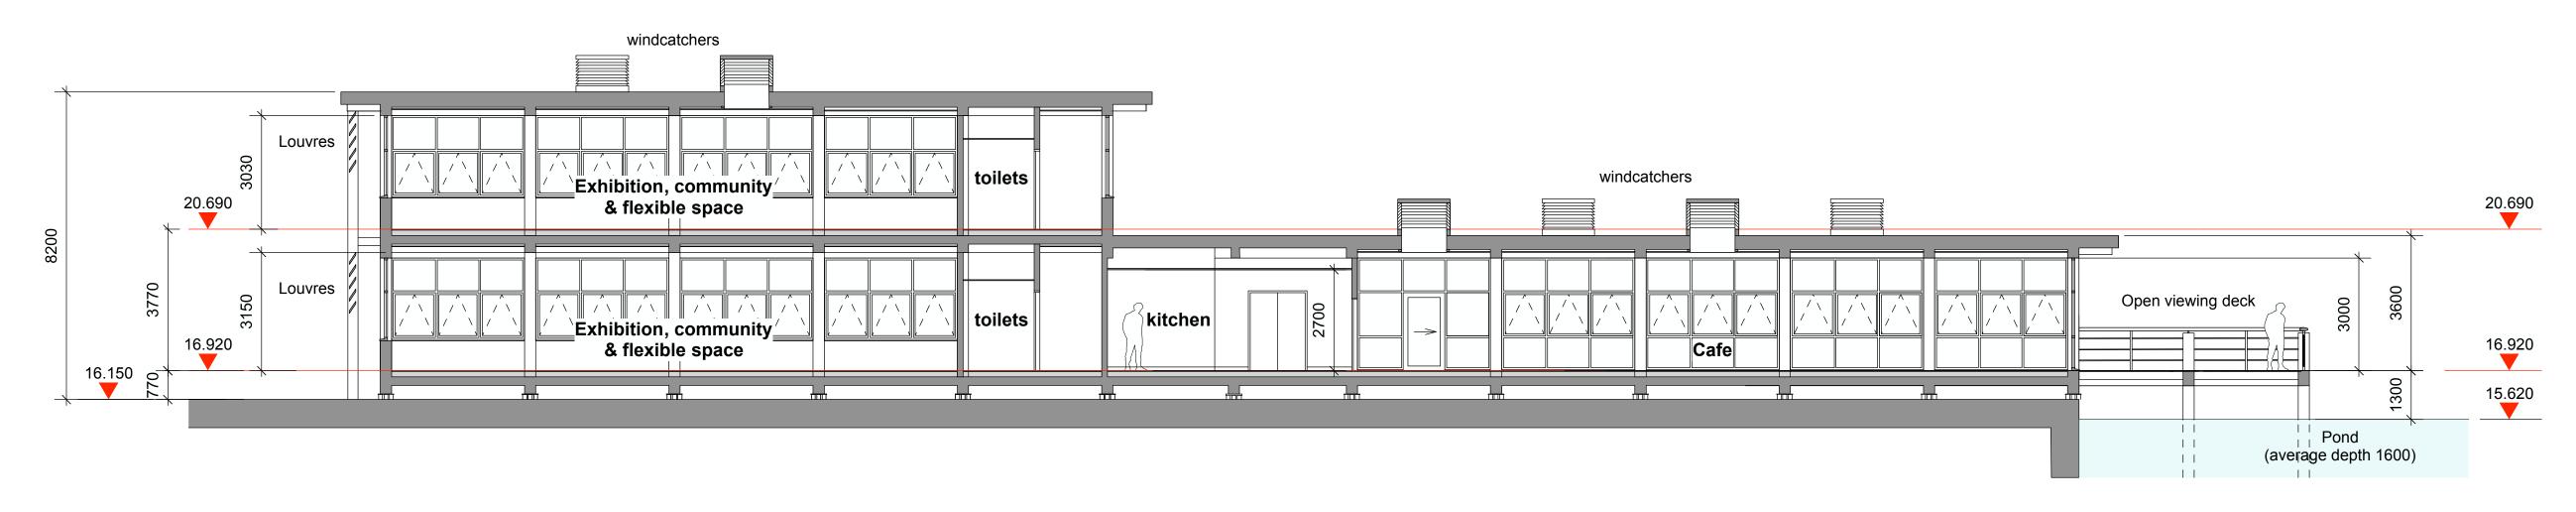

## CAFE / CONFERENCE & OFFICES / VISTORS' CENTRE WEST ELEVATION

**CAFE / CONFERENCE SOUTH ELEVATION** 

Section through cafe & visitors' centre (facing east)

Section through exhibition space & cafe (facing north)