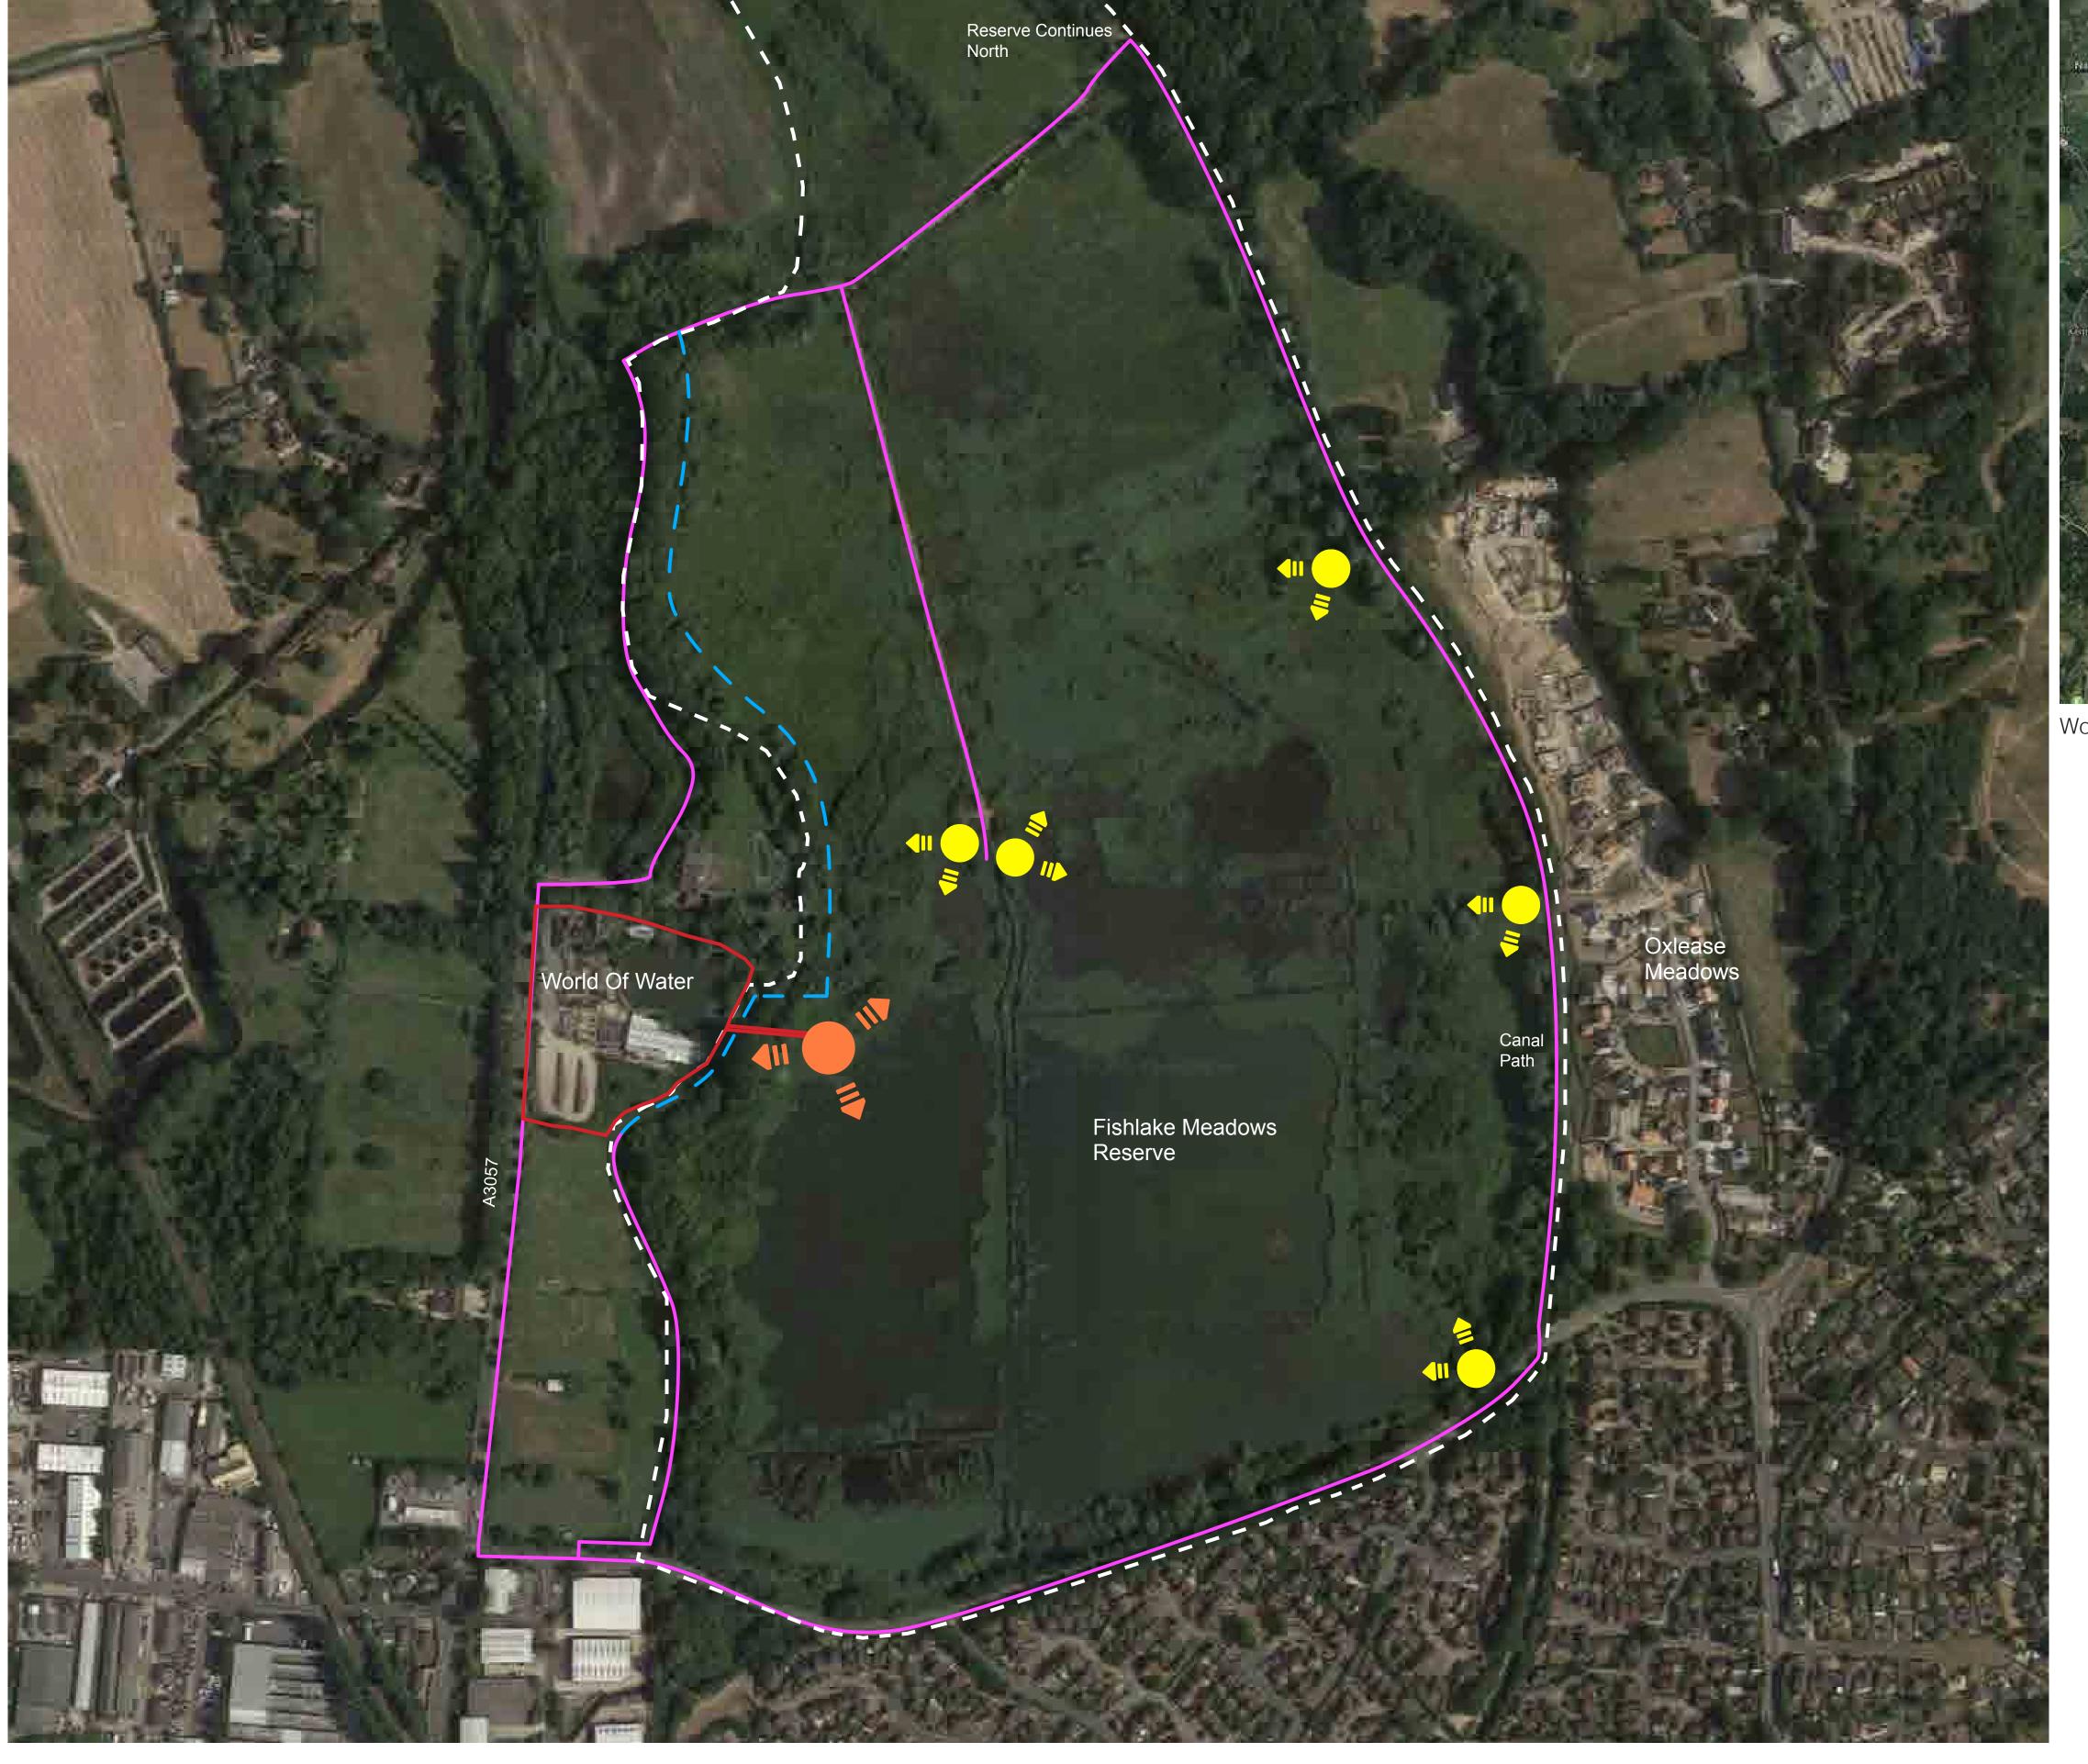

## HPW World of Water Presentation 23/07/20













World Of Water & Nearby Visitor Attractions



White dotted line indicates Fishlake Meadows Boundary Red line indicates site boundary





































## CAFE / CONFERENCE & OFFICES / VISTORS' CENTRE WEST ELEVATION





**CAFE / CONFERENCE SOUTH ELEVATION** 









Section through cafe & visitors' centre (facing east)



Section through exhibition space & cafe (facing north)



Section through exhibition space & retail / offices (facing west)









Render of the proposed approach to the bird hide



Aerial render of the proposed bird hide facing west



Render of the proposed approach to the visitor centre from the bird hide









Aerial View From Car Park, Facing East

Showing cafe to the left, visitor centre to the right and bird hide in the distance