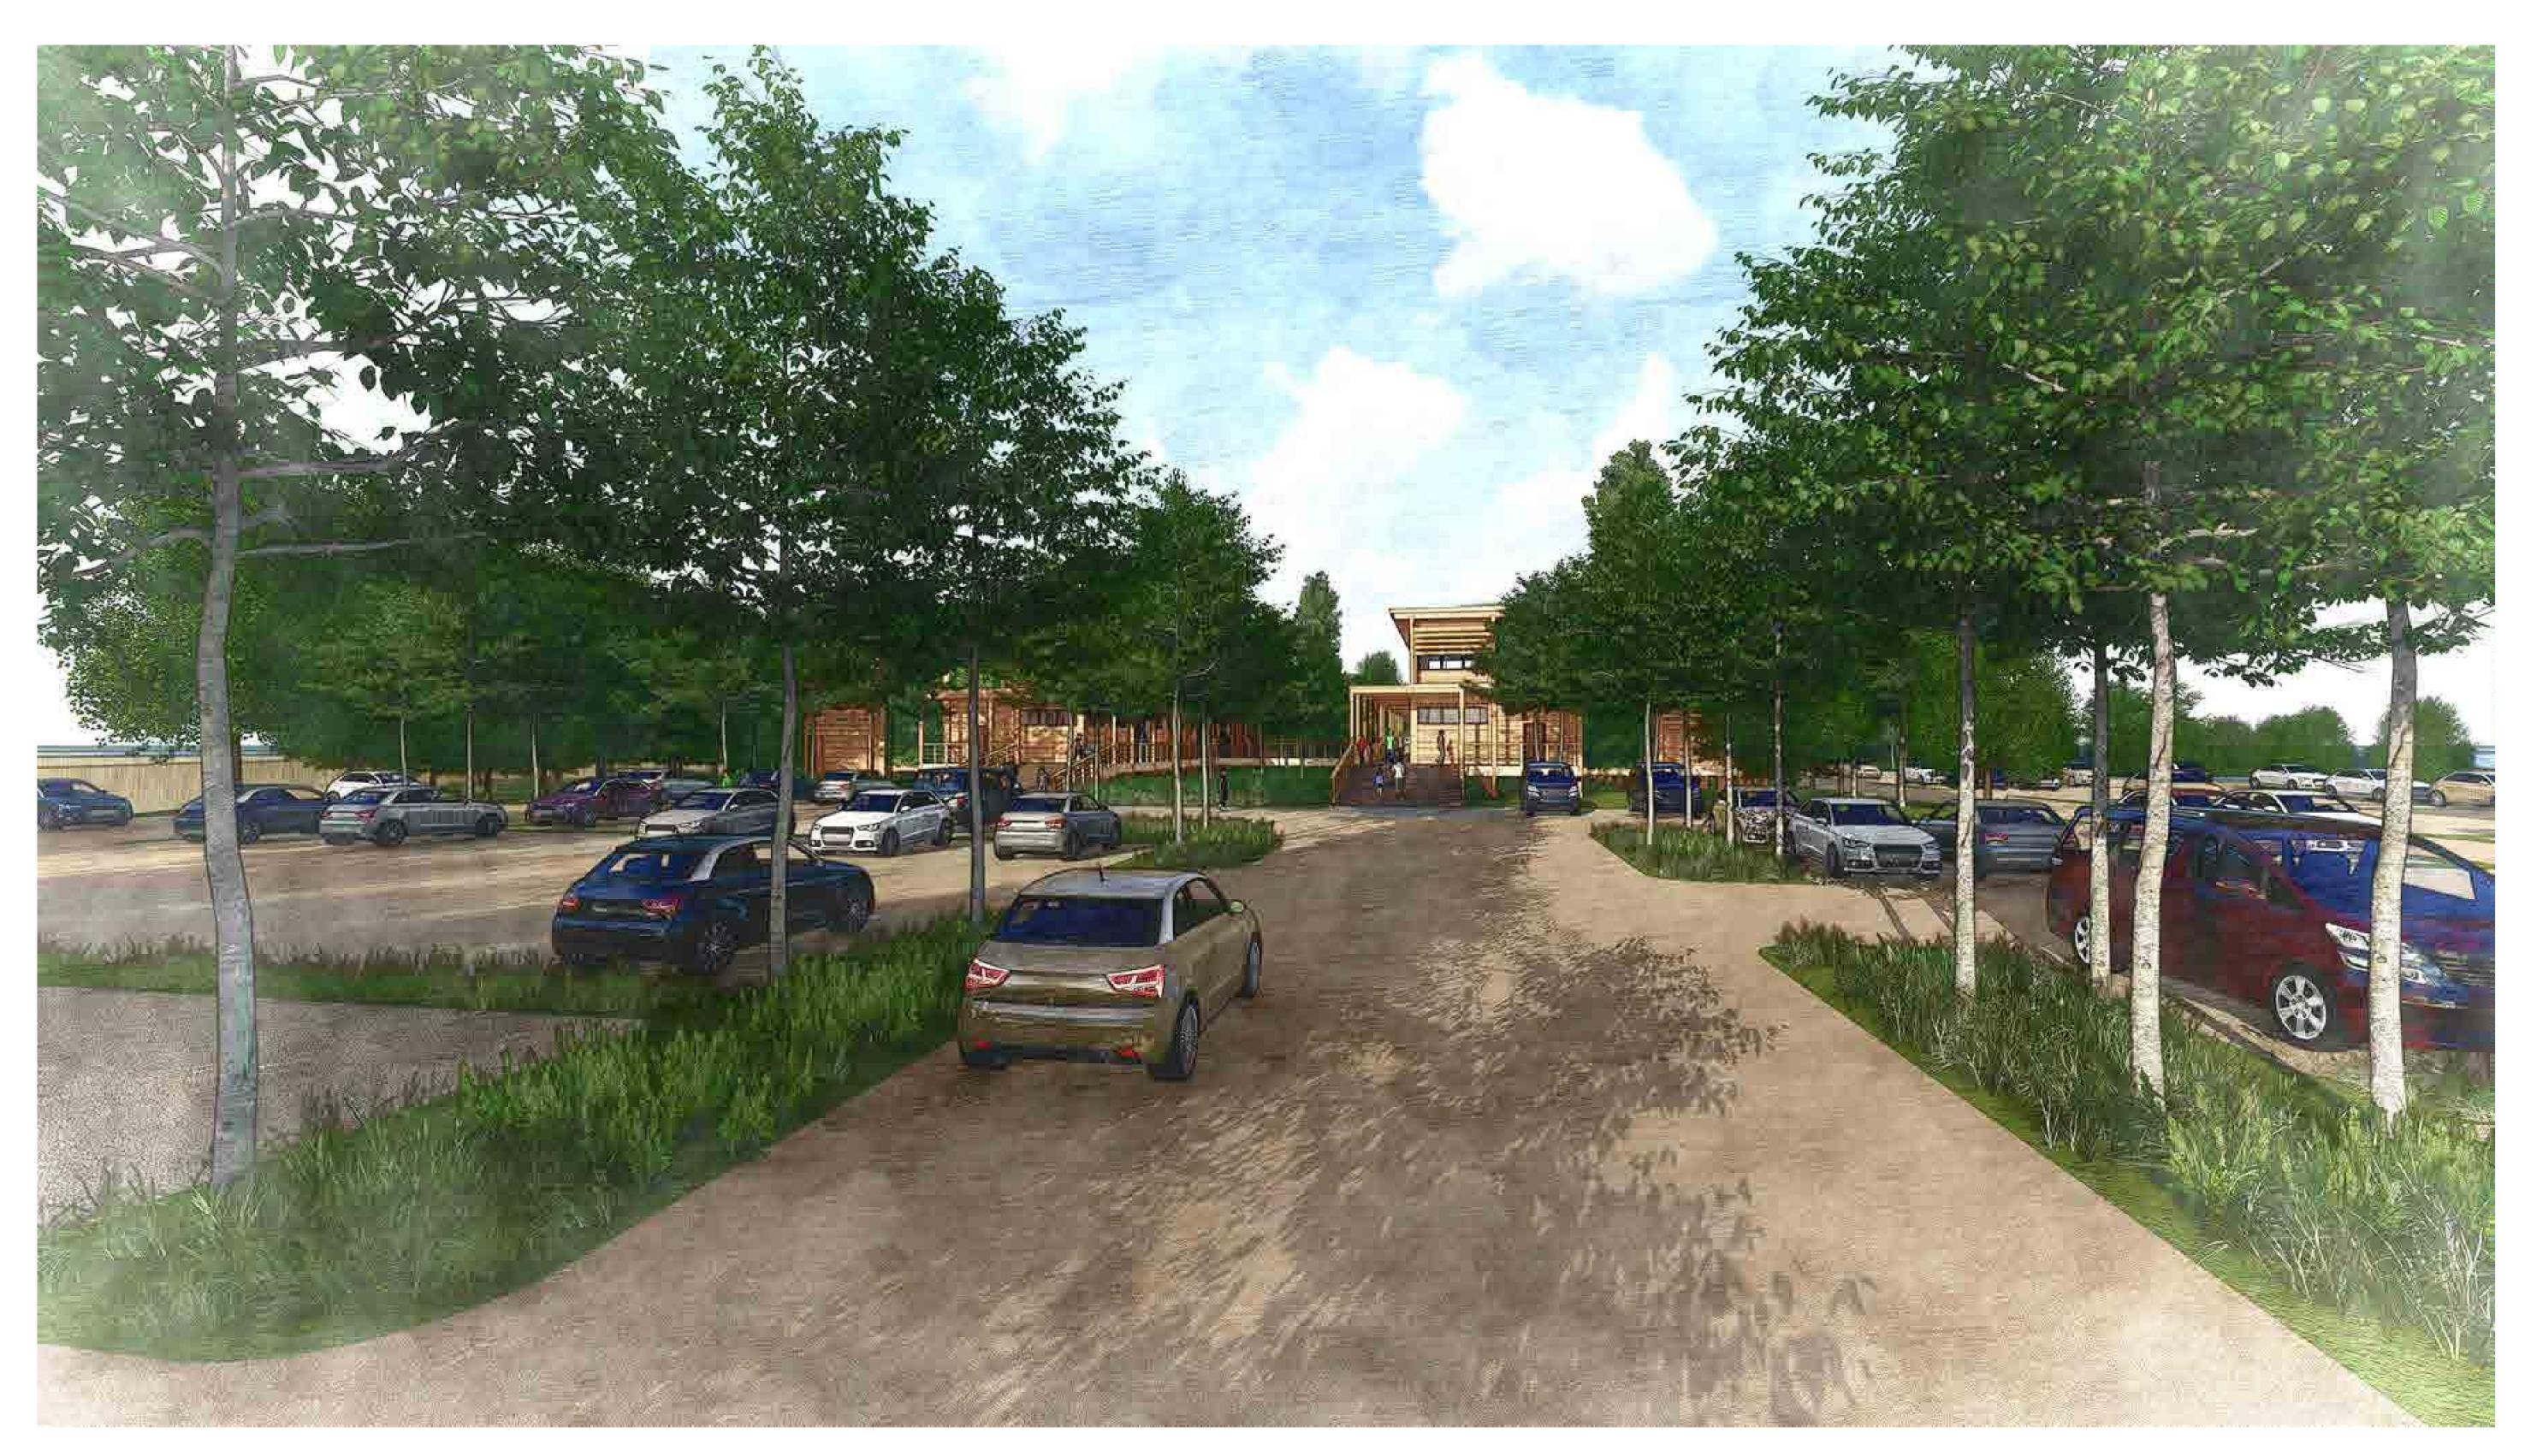

Aerial View From Car Park, Facing East

Showing cafe to the left, visitor centre to the right and bird hide in the distance

View from Greatbridge Road Heading North

View from Site Entrance

View From The Interconnecting Bridge Facing North