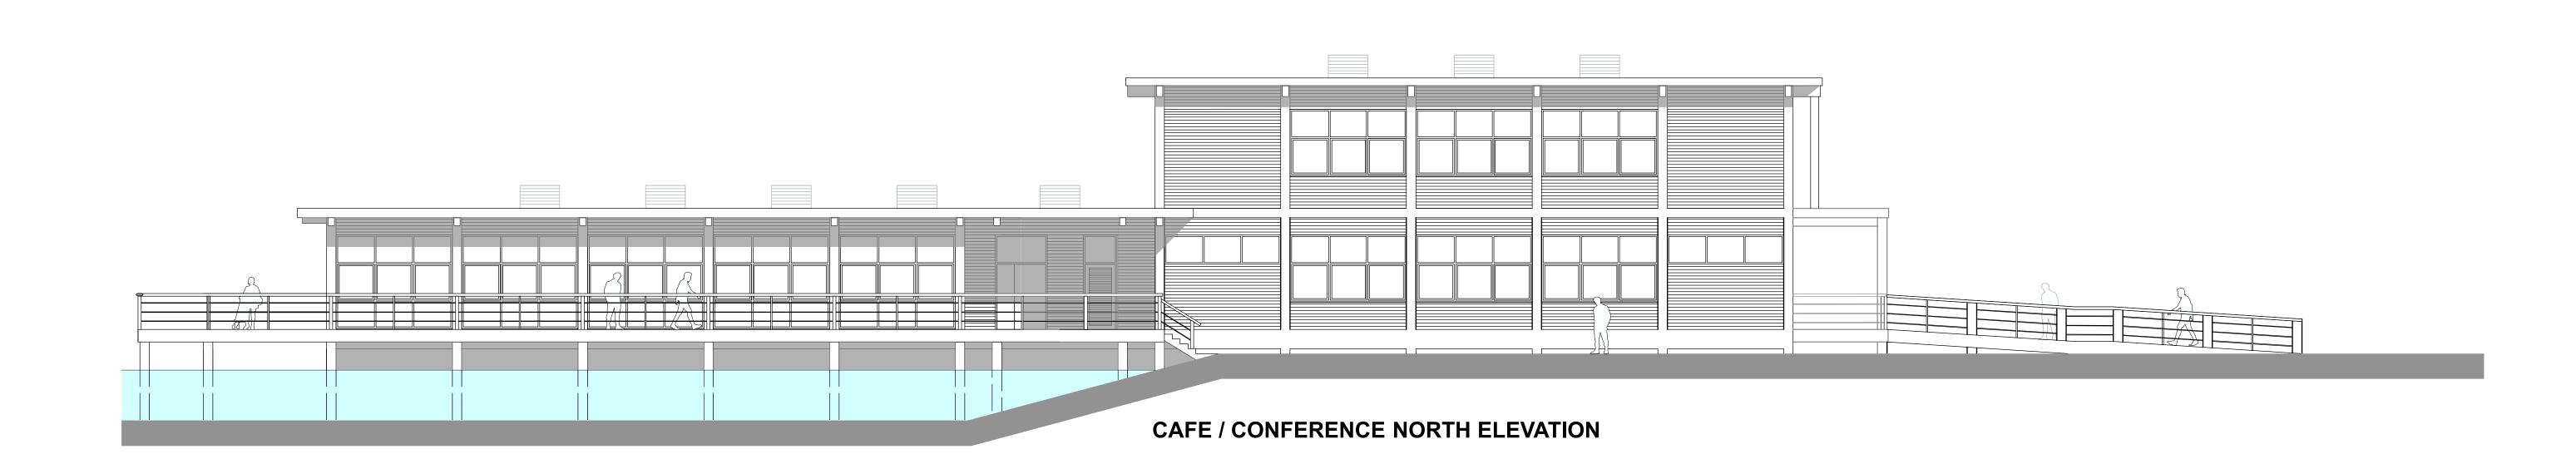

## CAFE / CONFERENCE & OFFICES / VISTORS' CENTRE WEST ELEVATION

**CAFE / CONFERENCE SOUTH ELEVATION** 

Section through cafe & visitors' centre (facing east)

Section through exhibition space & cafe (facing north)