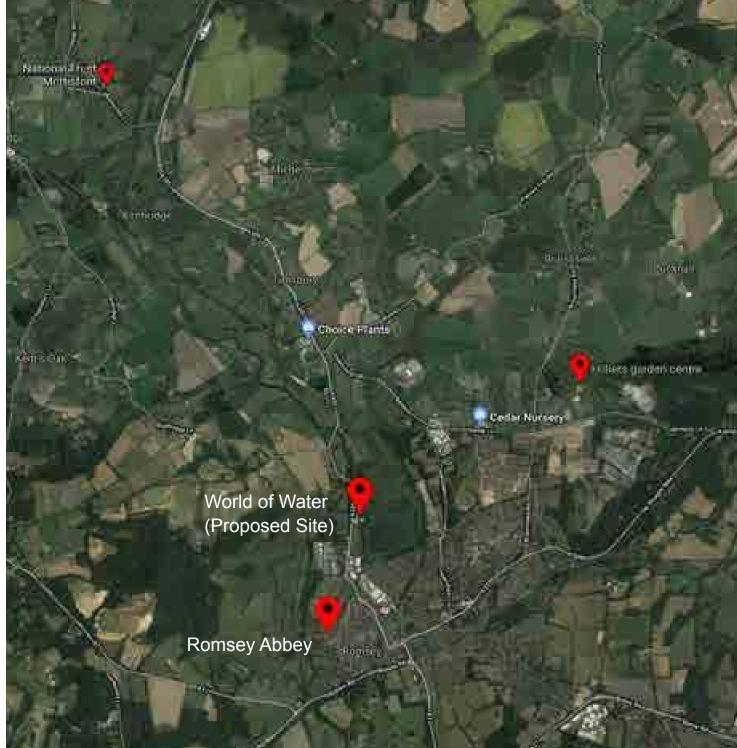

## HPW World of Water Presentation 23/07/20

World Of Water & Nearby Visitor Attractions

White dotted line indicates Fishlake Meadows Boundary Red line indicates site boundary