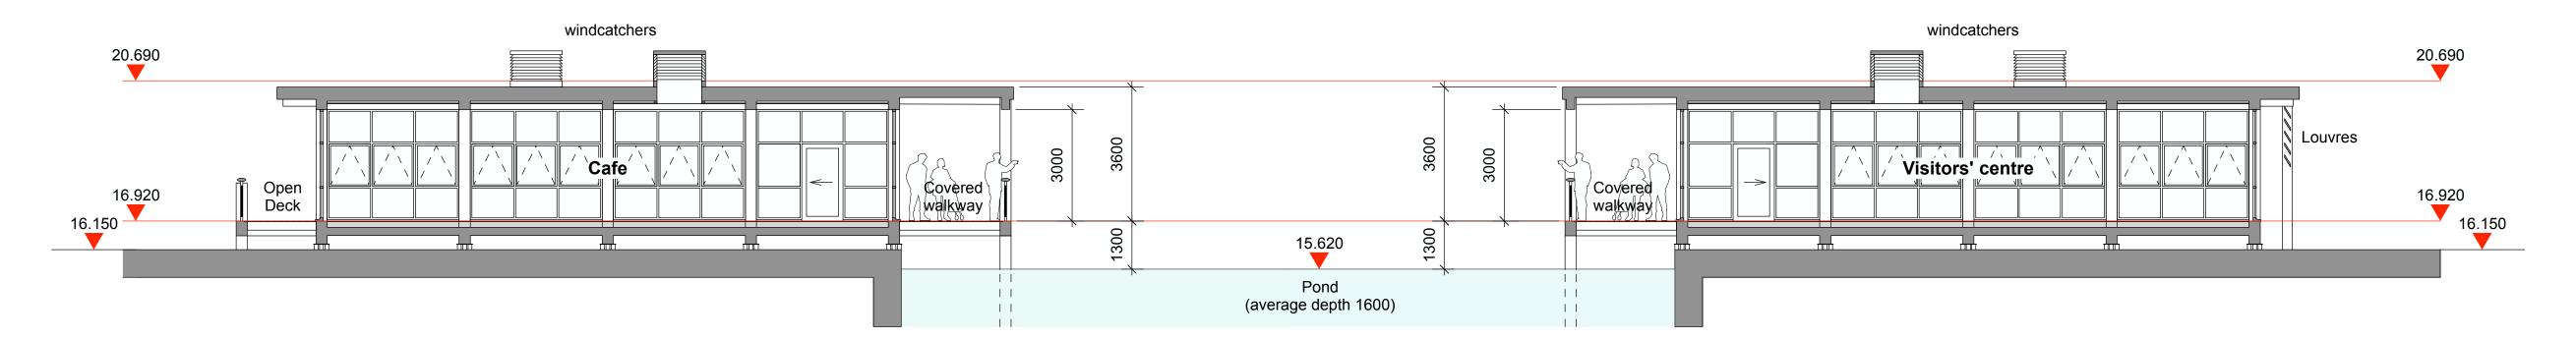

## CAFE / CONFERENCE & OFFICES / VISTORS' CENTRE WEST ELEVATION

**CAFE / CONFERENCE SOUTH ELEVATION** 

Section through cafe & visitors' centre (facing east)

Section through exhibition space & cafe (facing north)