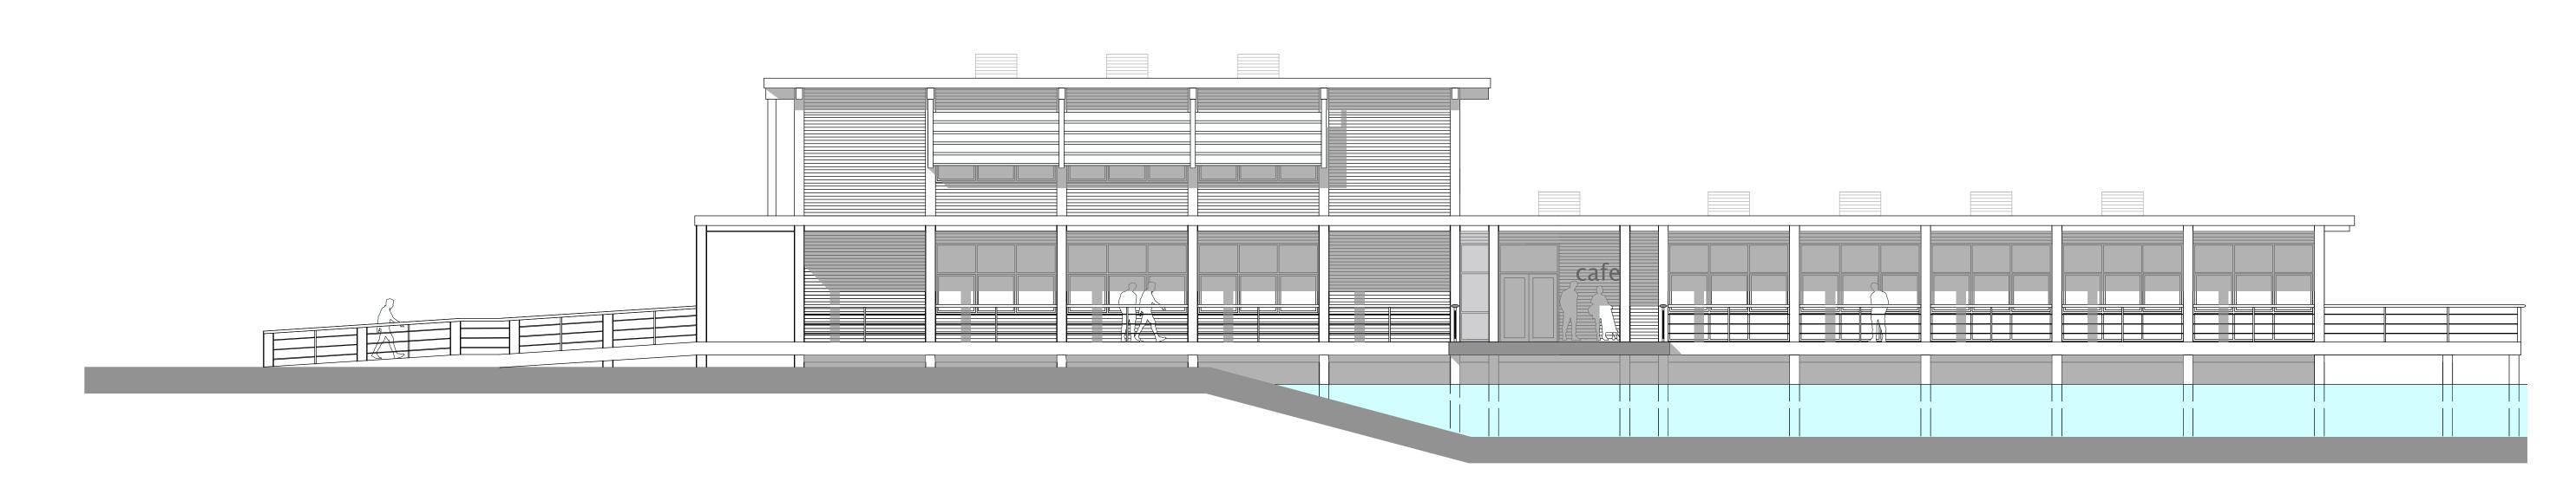

## CAFE / CONFERENCE & OFFICES / VISTORS' CENTRE WEST ELEVATION

**CAFE / CONFERENCE SOUTH ELEVATION** 

Section through cafe & visitors' centre (facing east)

Section through exhibition space & cafe (facing north)