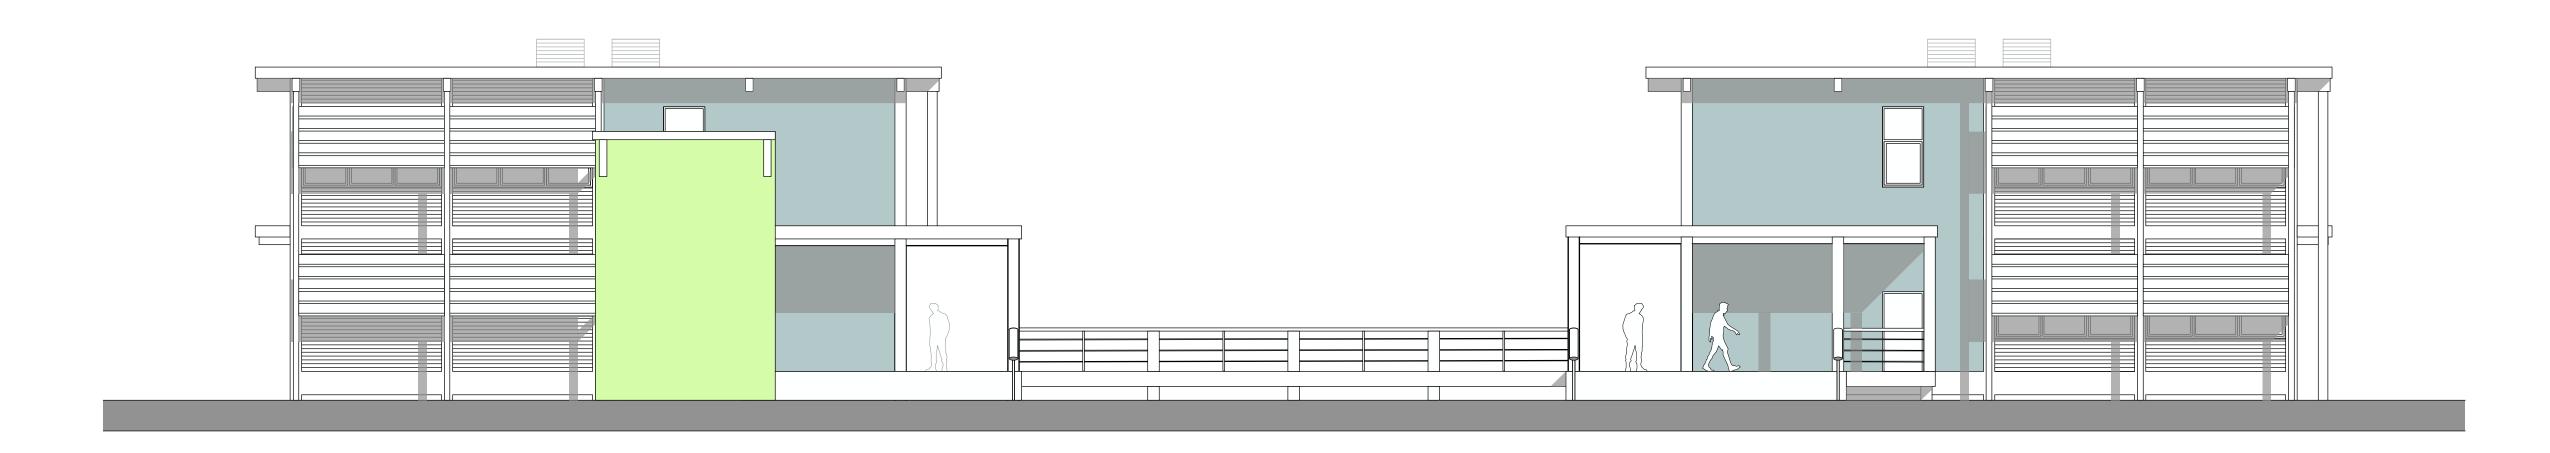

## CAFE / CONFERENCE & OFFICES / VISTORS' CENTRE WEST ELEVATION

**CAFE / CONFERENCE SOUTH ELEVATION** 

Section through cafe & visitors' centre (facing east)

Section through exhibition space & cafe (facing north)

Section through exhibition space & retail / offices (facing west)

Render of the proposed approach to the bird hide

Aerial render of the proposed bird hide facing west

Render of the proposed approach to the visitor centre from the bird hide