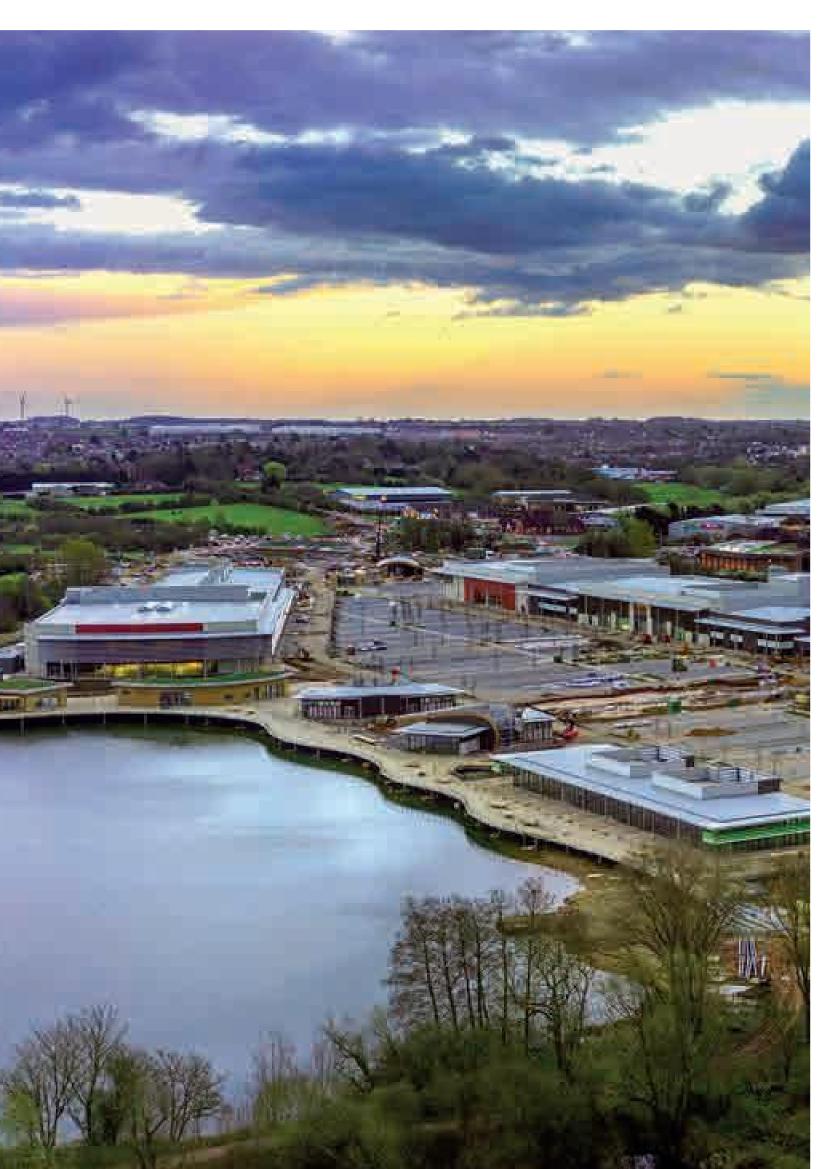

## HPW World of Water Presentation 23/07/20

World Of Water & Nearby Visitor Attractions

White dotted line indicates Fishlake Meadows Boundary Red line indicates site boundary