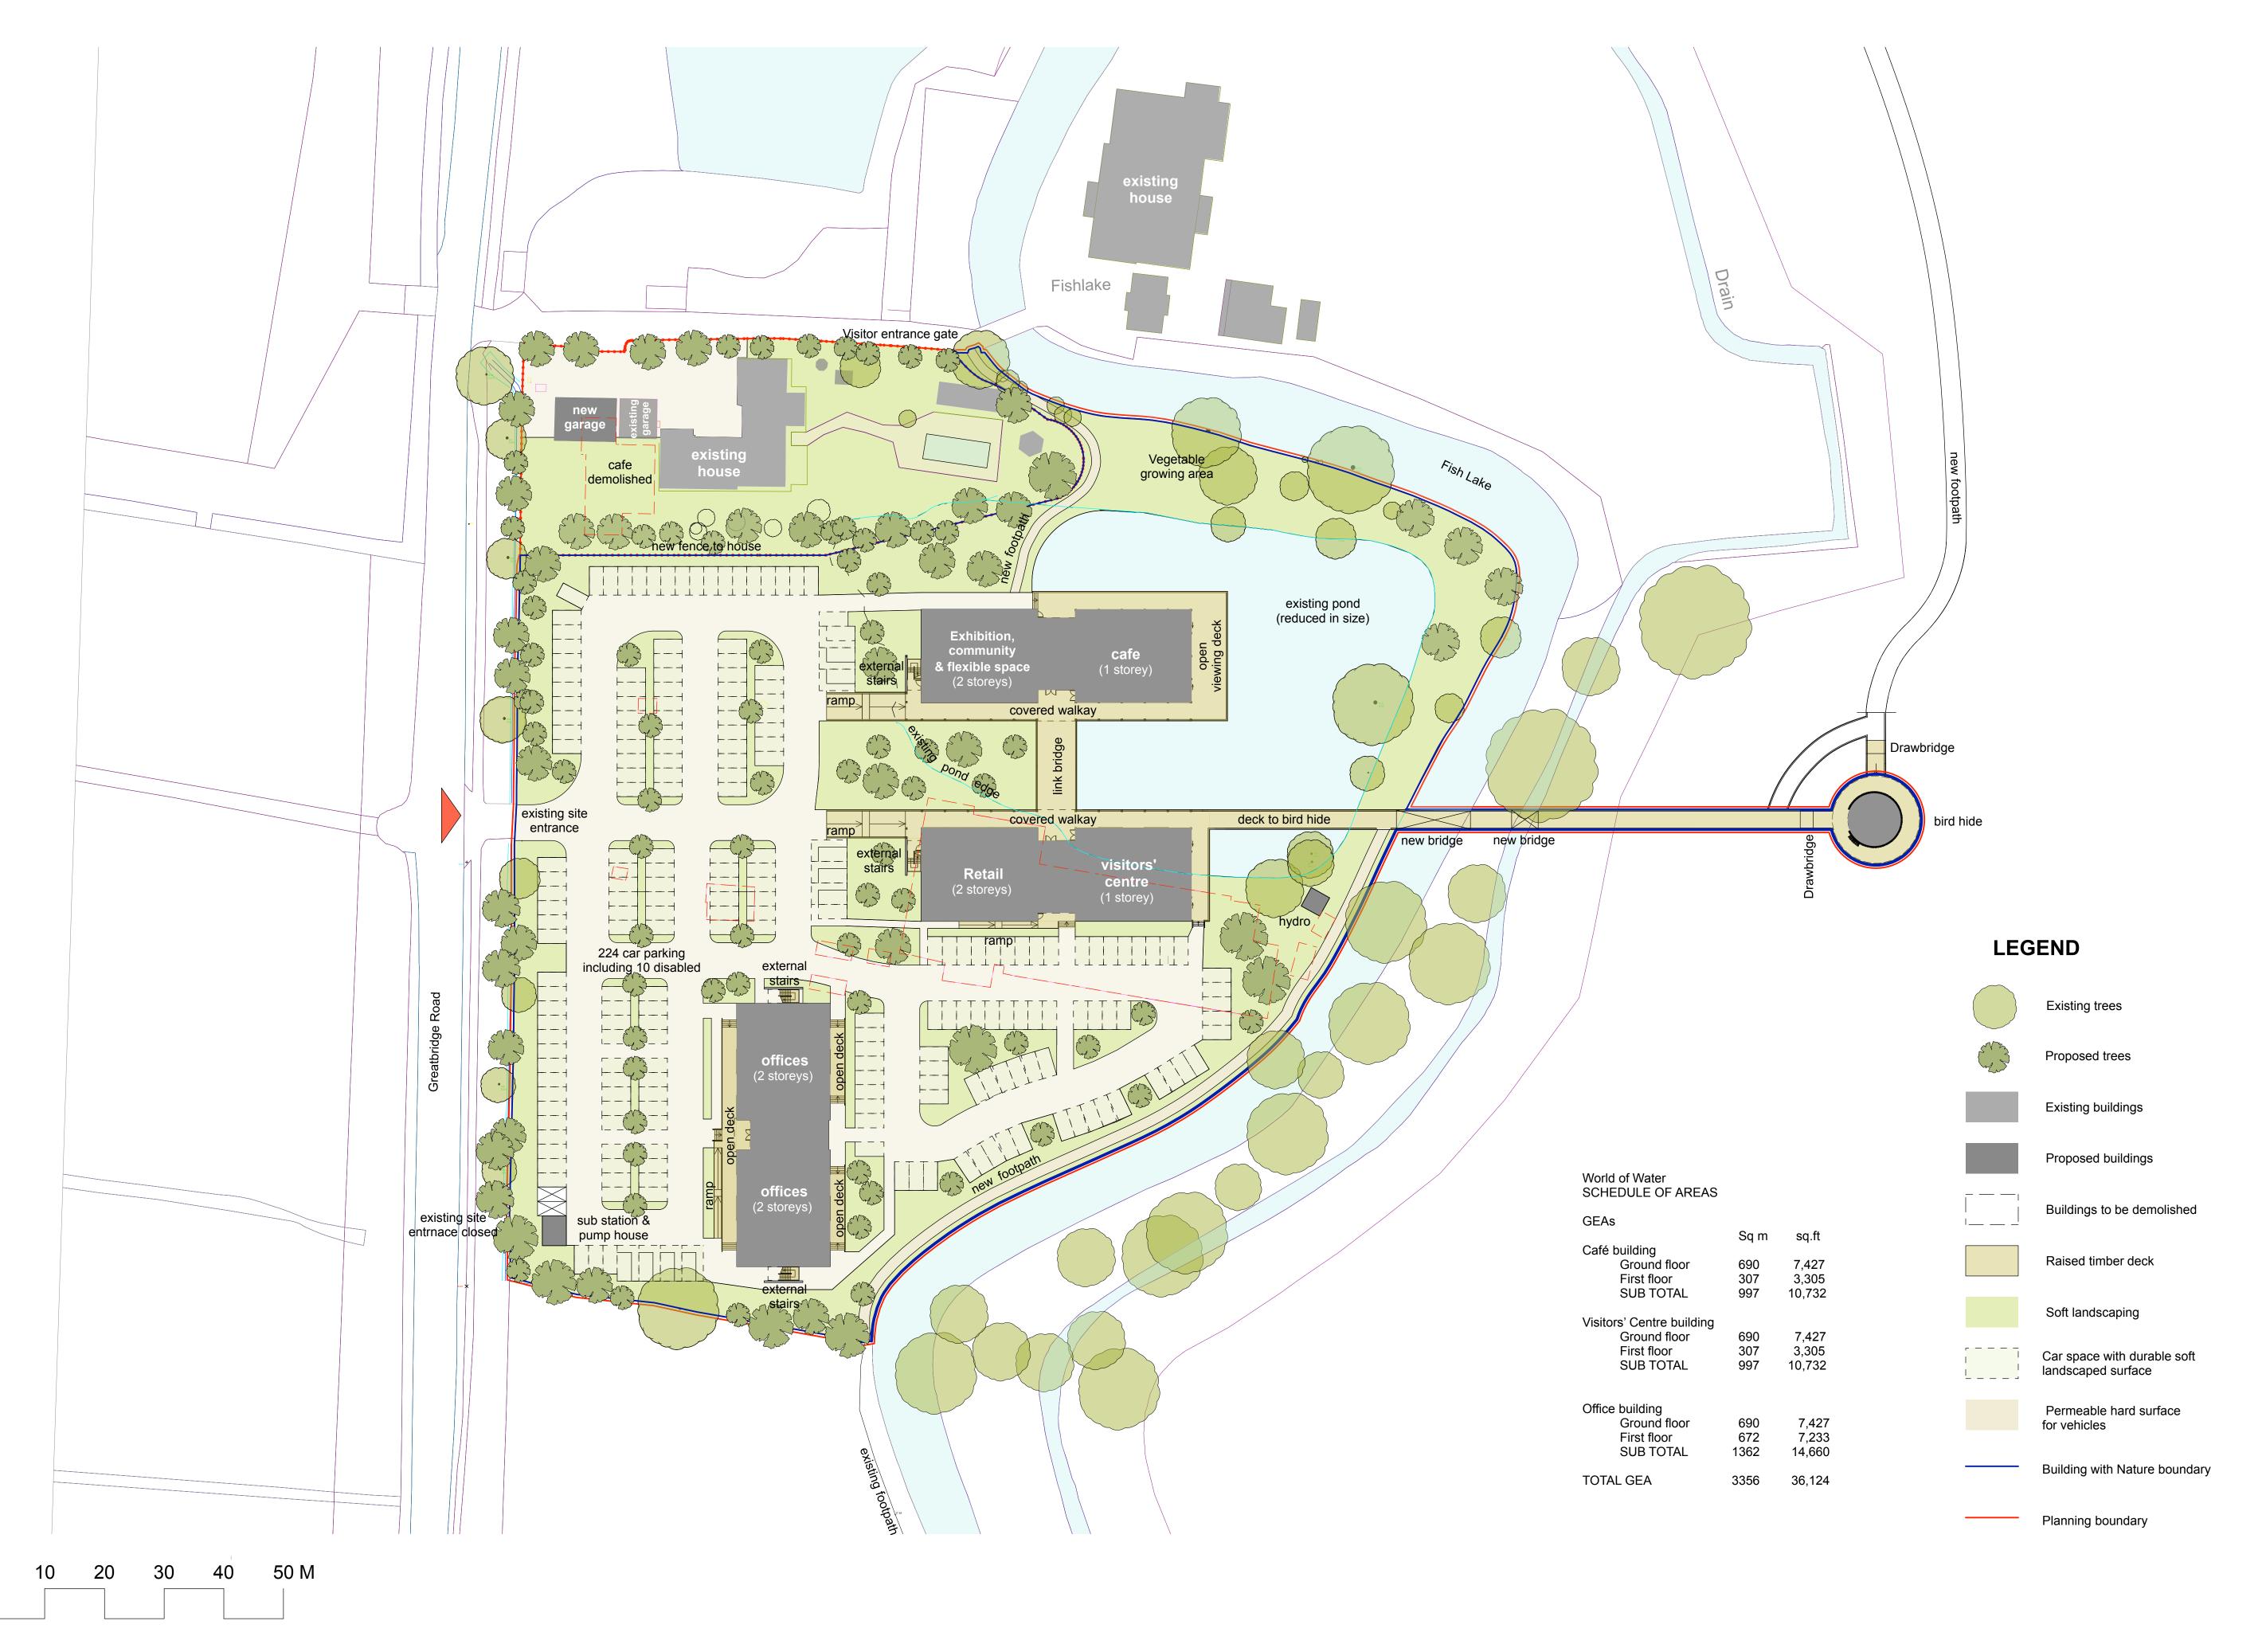

## HPW World of Water Presentation 23/07/20

World Of Water & Nearby Visitor Attractions

White dotted line indicates Fishlake Meadows Boundary Red line indicates site boundary