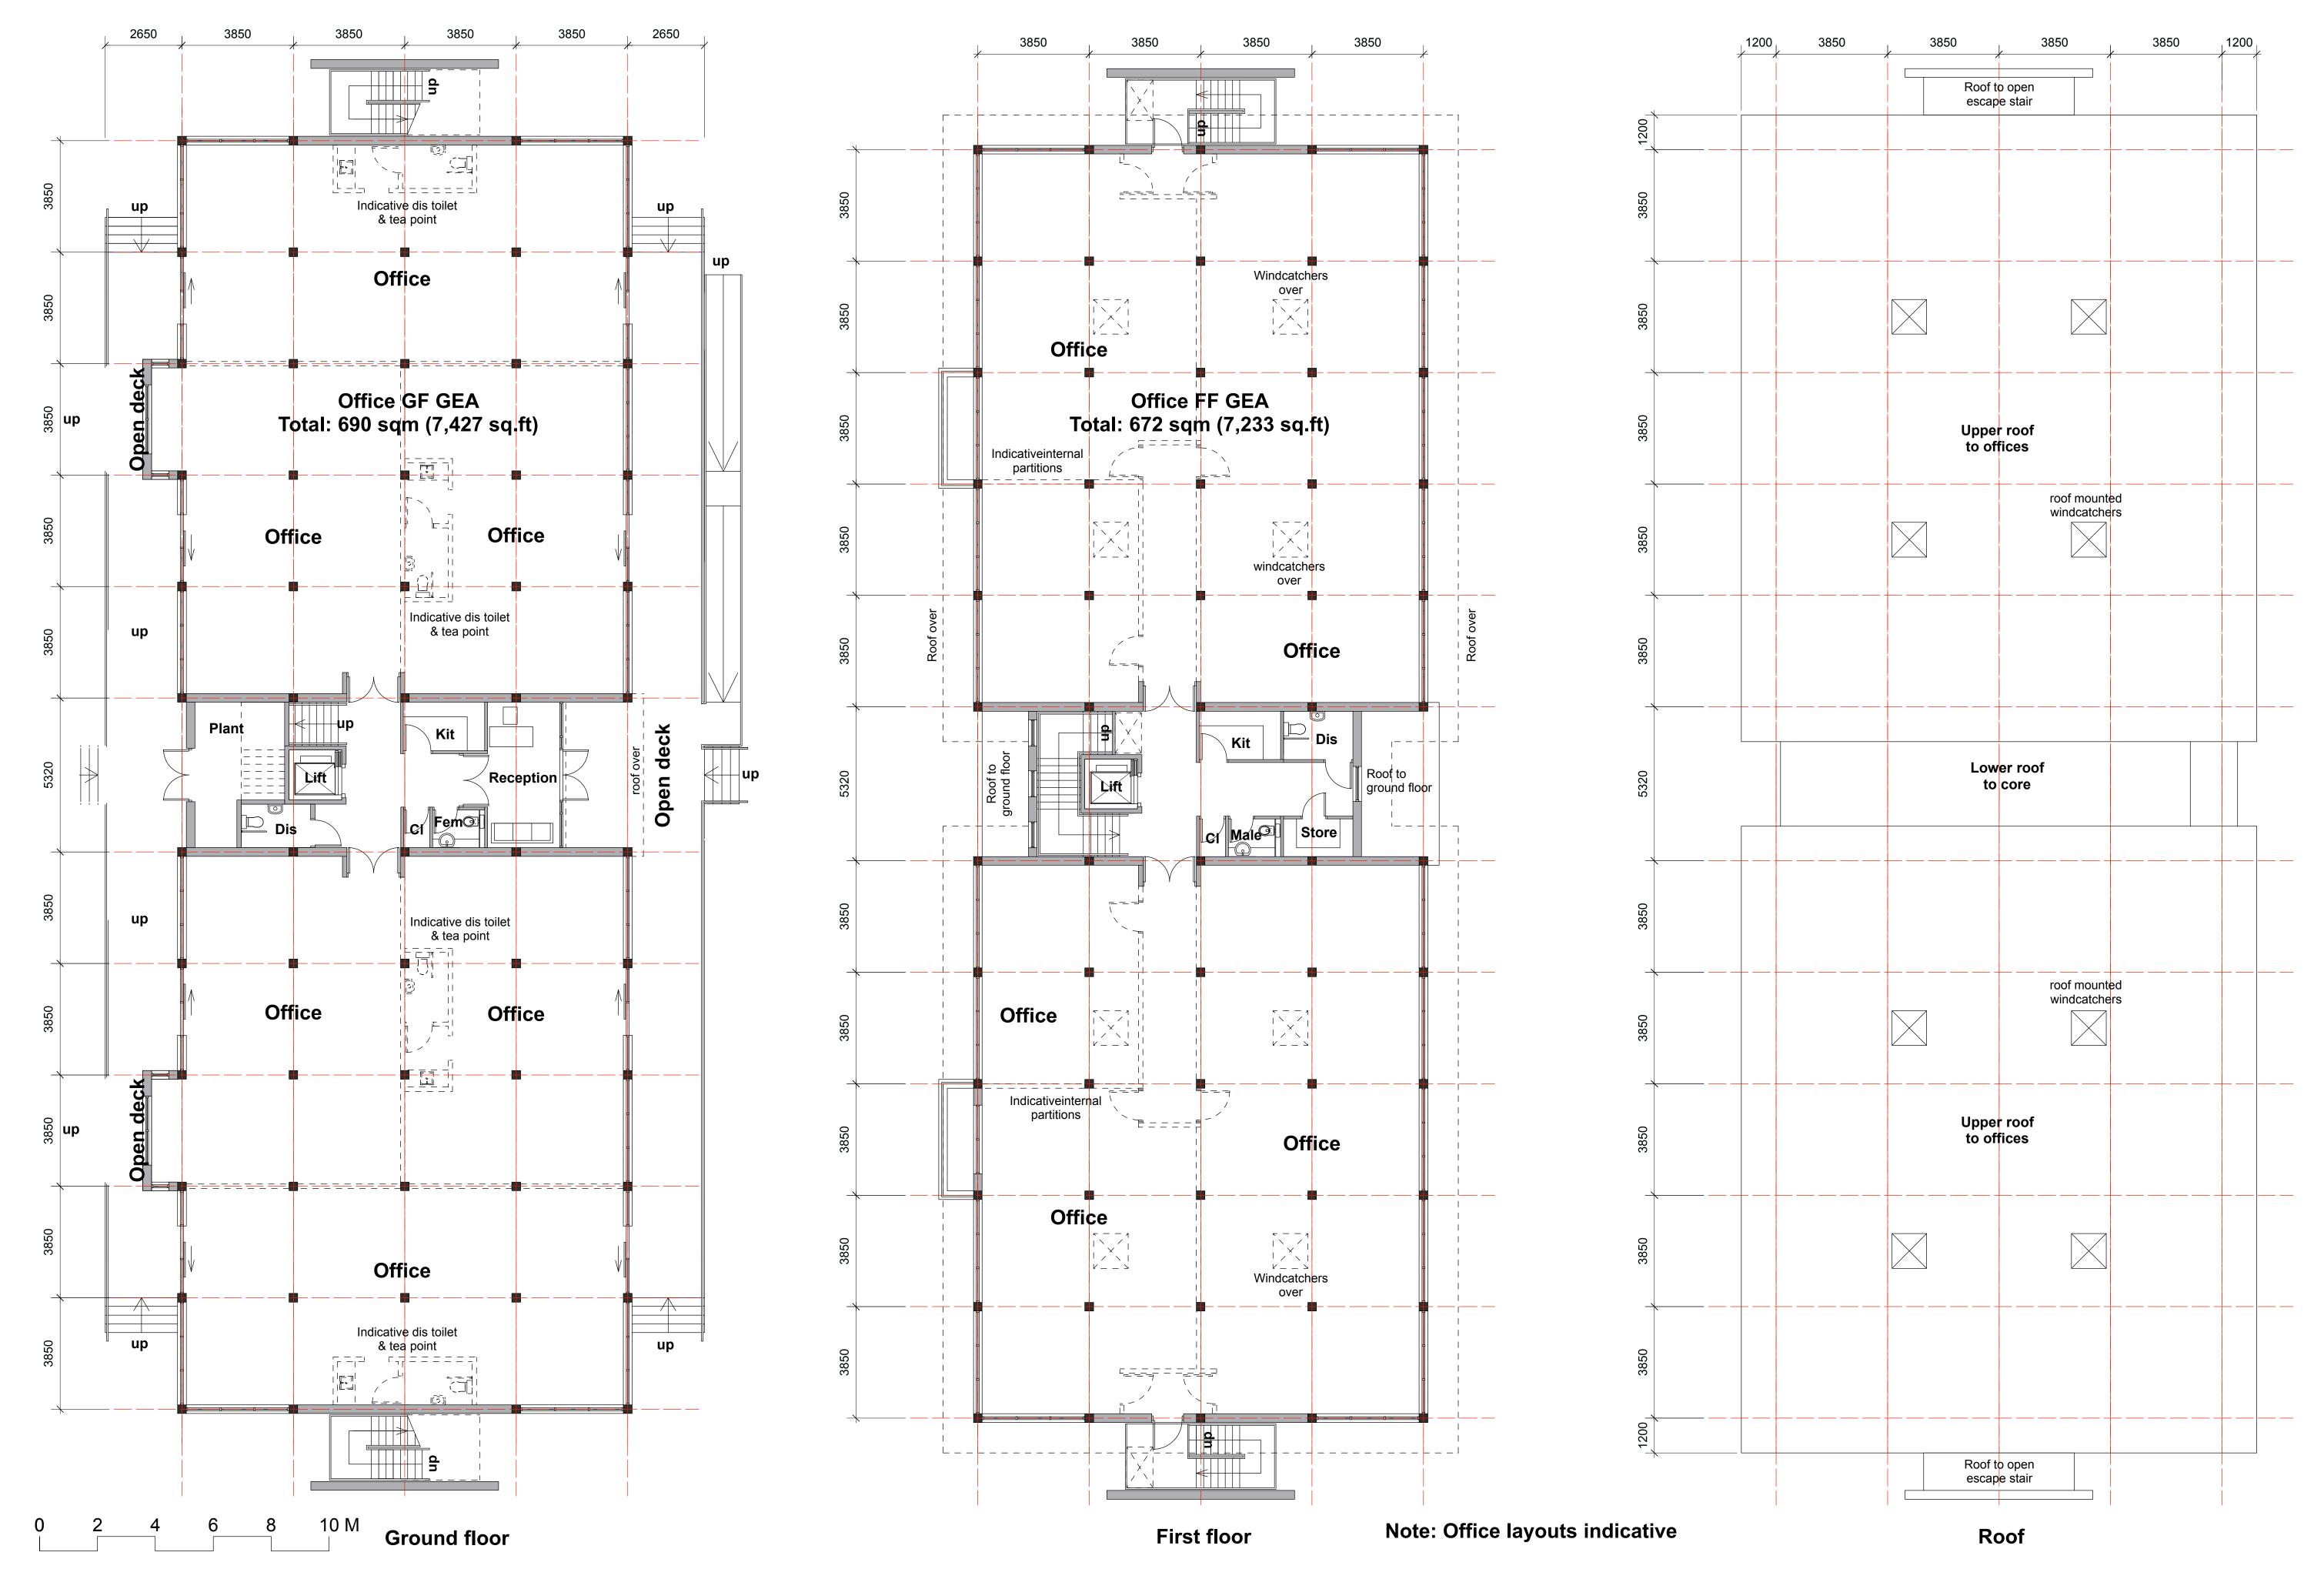

## HPW World of Water Presentation 23/07/20

World Of Water & Nearby Visitor Attractions

White dotted line indicates Fishlake Meadows Boundary Red line indicates site boundary