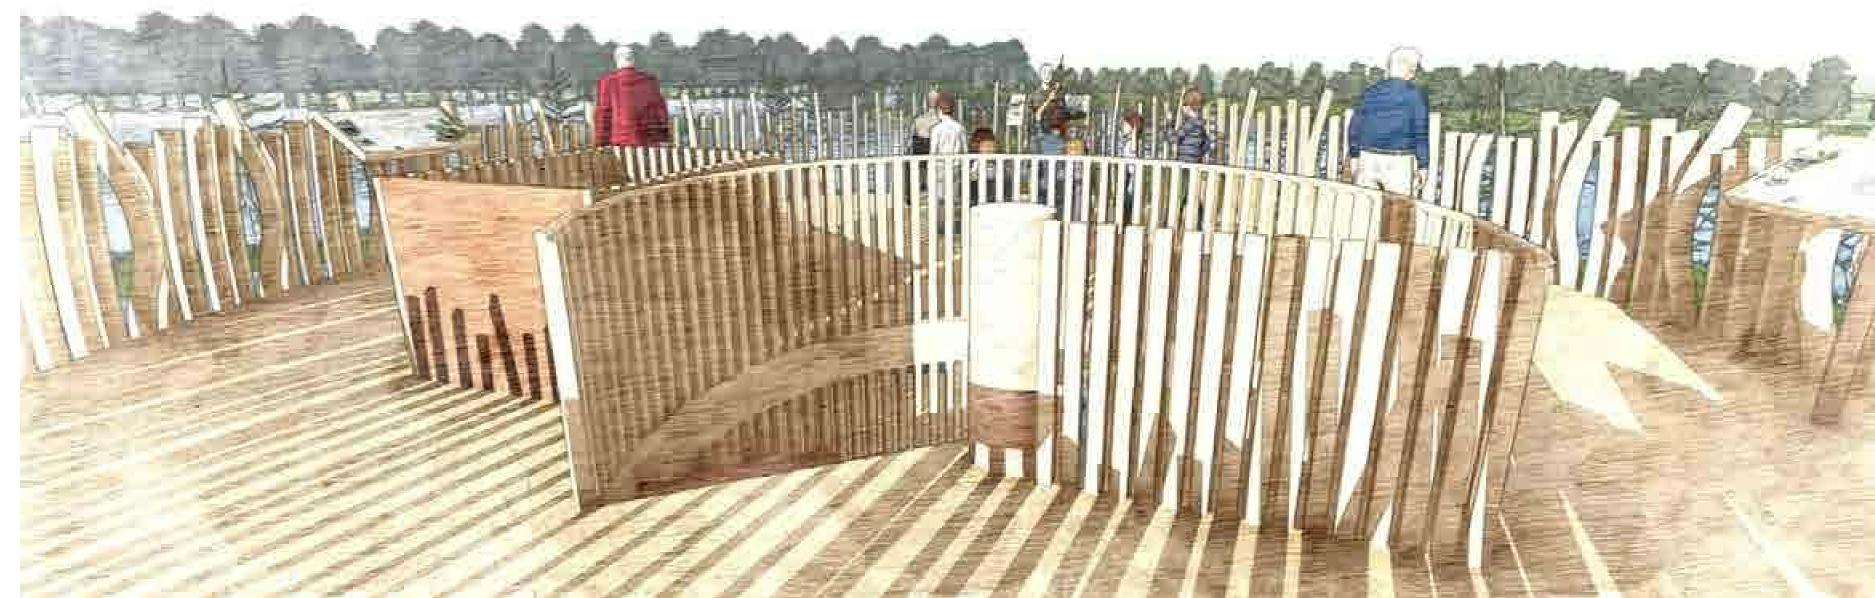

Section through exhibition space & retail / offices (facing west)

Render of the proposed approach to the bird hide

Aerial render of the proposed bird hide facing west

Render of the proposed approach to the visitor centre from the bird hide