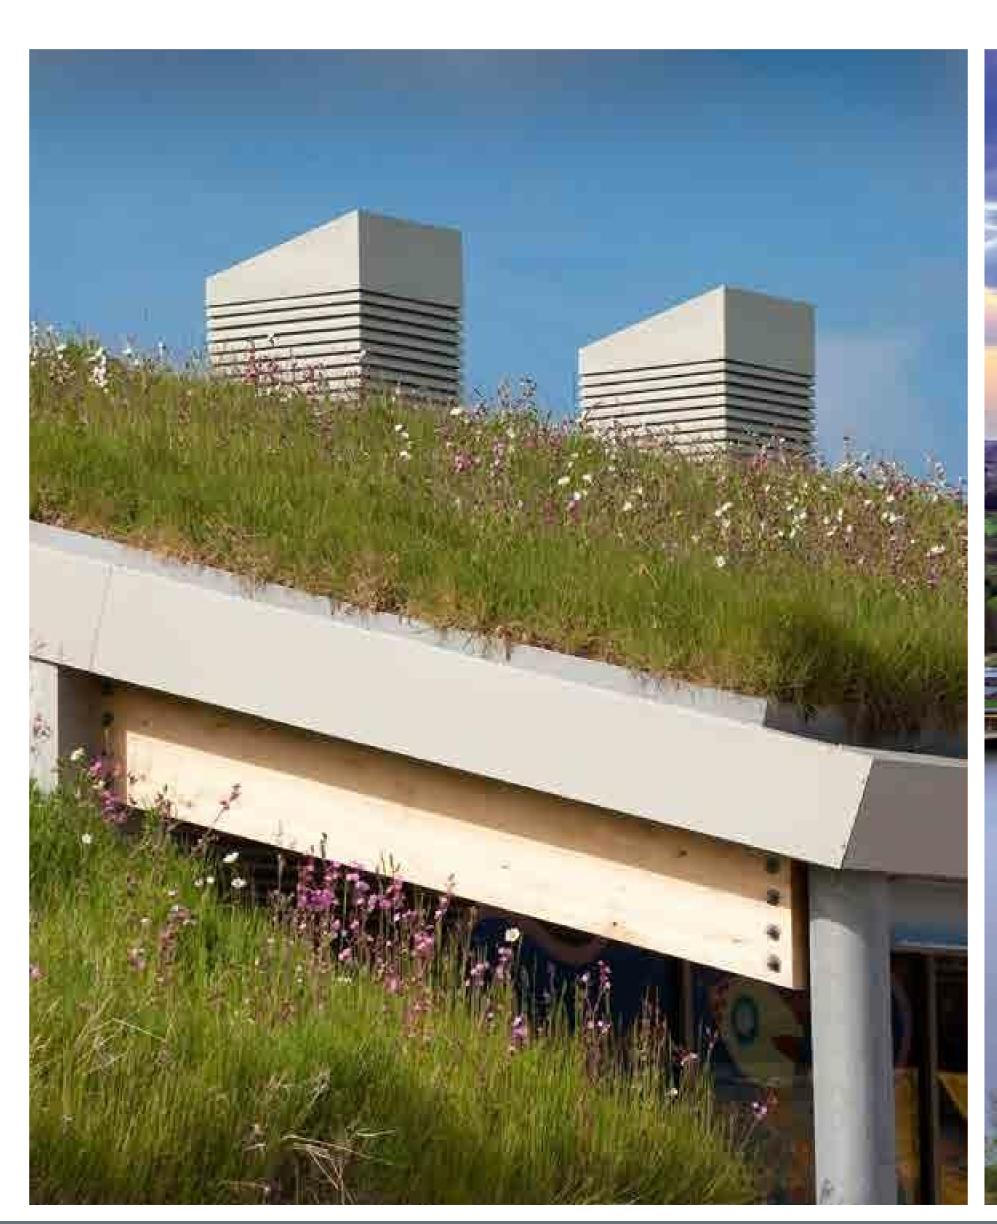

Cafe Terrace View Facing South-West

View From Entrance To Car Park, Facing East Showing cafe & Exhibition, community & flexible space to the left, visitor centre & retail to

the right with office above

Sustainable, low energy design at the heart of everything we do.