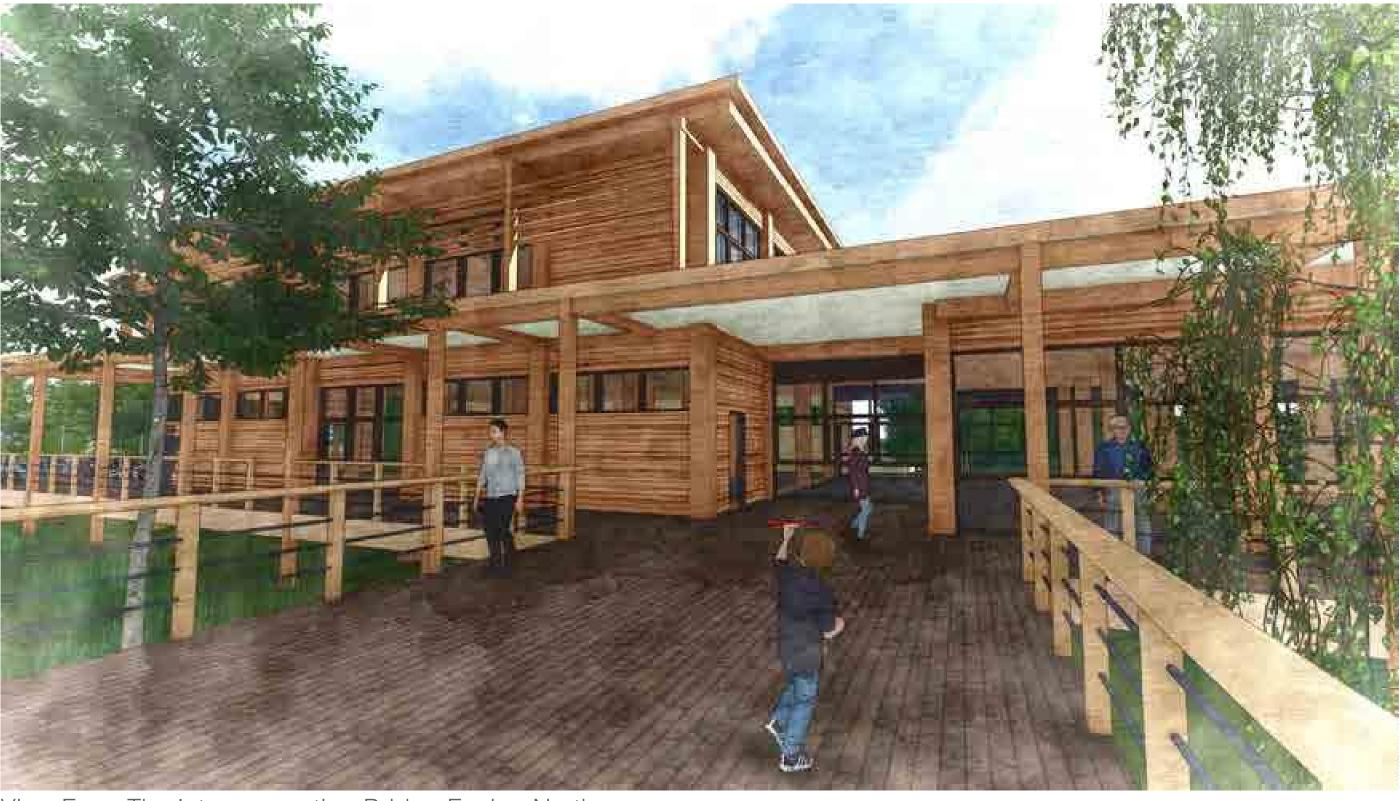

Aerial View From Car Park, Facing East

Showing cafe to the left, visitor centre to the right and bird hide in the distance

View from Greatbridge Road Heading North

View from Site Entrance

View From The Interconnecting Bridge Facing North