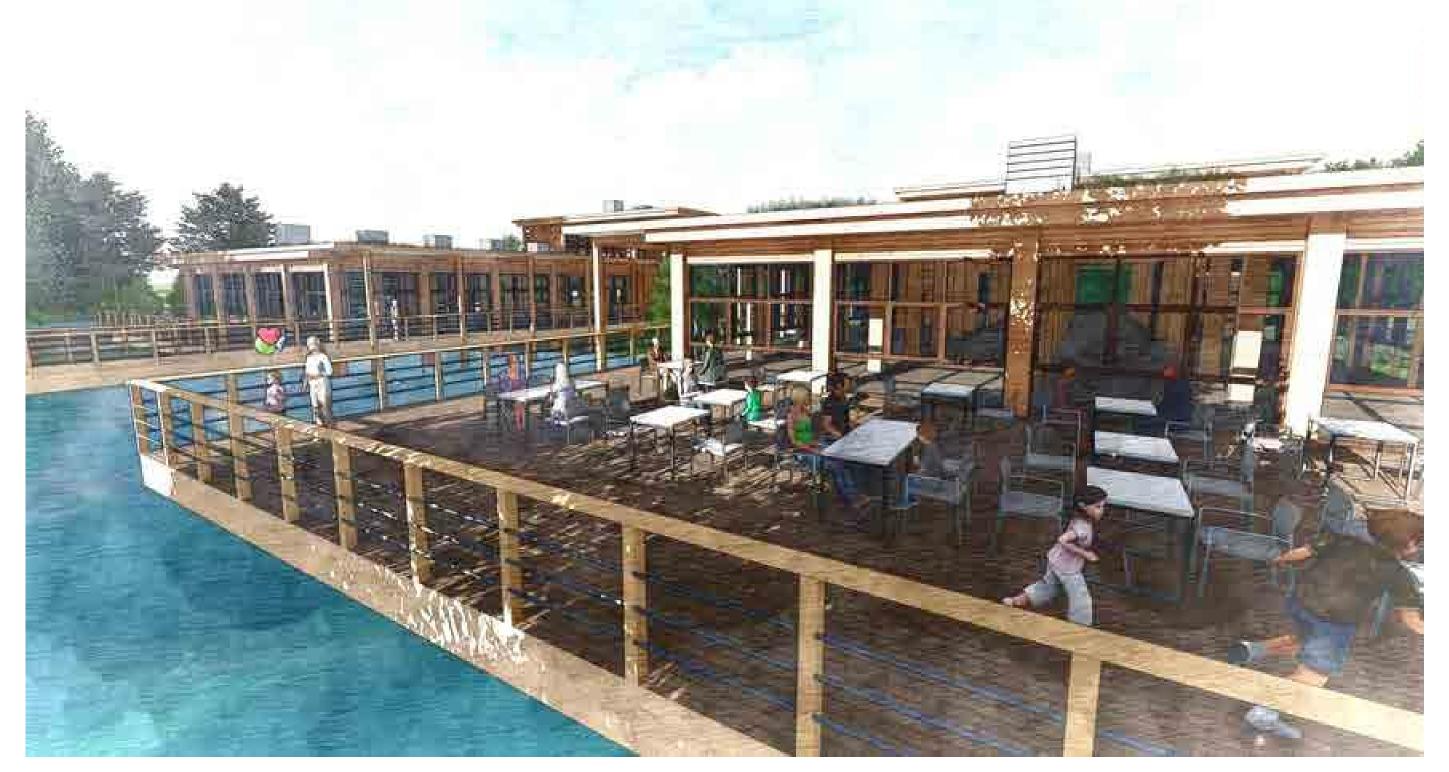

Cafe Terrace View Facing South-West

View From Entrance To Car Park, Facing East Showing cafe & Exhibition, community & flexible space to the left, visitor centre & retail to

the right with office above

Sustainable, low energy design at the heart of everything we do.