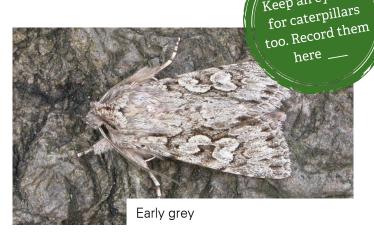

## Nightlife Survey: Garden Moths

What's the weather like?











Keep an eye out

### Where are you doing this survey?

City

Village

Rural

Town

Big garden

Small garden

Medium garden

Balcony

Window box

Looking out of a window

### Have you seen any of these? Tick the ones you see below.













#### Submit your results to hiwwt.org.uk/how-wild-are-we

# Nightlife Survey: Mammals & Birds

What's the weather like?









# THE Idlife Wildlife TRUSTS Hampshire & Isle of Wight Wildlife Trust

Badgers can eat

### Where are you doing this survey?

City

Village

Rural

Town

Big garden

Small garden

Medium garden

Balcony

Window box

Looking out of a window

### Have you seen any of these? Tick the ones you see below.













#### Submit your results to hiwwt.org.uk/how-wild-are-we