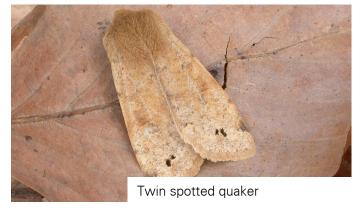

## Nightlife Survey: Garden Moths

What's the weather like?











Keep an eye out

### Where are you doing this survey?

City

Village

Rural

Town

Big garden

Small garden

Medium garden

Balcony

Window box

Looking out of a window

### Have you seen any of these? Tick the ones you see below.













#### Submit your results to hiwwt.org.uk/how-wild-are-we

# Nightlife Survey: Mammals & Birds

What's the weather like?









# THE Idlife Wildlife TRUSTS Hampshire & Isle of Wight Wildlife Trust

Badgers can eat

### Where are you doing this survey?

City

Village

Rural

Town

Big garden

Small garden

Medium garden

Balcony

Window box

Looking out of a window

### Have you seen any of these? Tick the ones you see below.













#### Submit your results to hiwwt.org.uk/how-wild-are-we