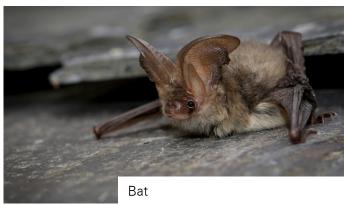

## Nightlife Survey: Garden Moths

What's the weather like?











Keep an eye out

### Where are you doing this survey?

City

Village

Rural

Town

Big garden

Small garden

Medium garden

Balcony

Window box

Looking out of a window

### Have you seen any of these? Tick the ones you see below.













#### Submit your results to hiwwt.org.uk/how-wild-are-we

# Nightlife Survey: Mammals & Birds

What's the weather like?









# THE Idlife Wildlife TRUSTS Hampshire & Isle of Wight Wildlife Trust

Badgers can eat

### Where are you doing this survey?

City

Village

Rural

Town

Big garden

Small garden

Medium garden

Balcony

Window box

Looking out of a window

### Have you seen any of these? Tick the ones you see below.













#### Submit your results to hiwwt.org.uk/how-wild-are-we