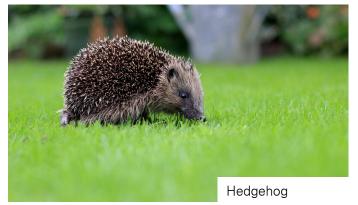

## Nightlife Survey: Garden Moths

What's the weather like?











Keep an eye out

### Where are you doing this survey?

City

Village

Rural

Town

Big garden

Small garden

Medium garden

Balcony

Window box

Looking out of a window

### Have you seen any of these? Tick the ones you see below.













#### Submit your results to hiwwt.org.uk/how-wild-are-we

# Nightlife Survey: Mammals & Birds

What's the weather like?









# THE Idlife Wildlife TRUSTS Hampshire & Isle of Wight Wildlife Trust

Badgers can eat

### Where are you doing this survey?

City

Village

Rural

Town

Big garden

Small garden

Medium garden

Balcony

Window box

Looking out of a window

### Have you seen any of these? Tick the ones you see below.













#### Submit your results to hiwwt.org.uk/how-wild-are-we