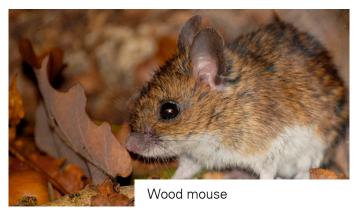

## Nightlife Survey: Garden Moths

What's the weather like?











Keep an eye out

### Where are you doing this survey?

City

Village

Rural

Town

Big garden

Small garden

Medium garden

Balcony

Window box

Looking out of a window

### Have you seen any of these? Tick the ones you see below.













#### Submit your results to hiwwt.org.uk/how-wild-are-we

# Nightlife Survey: Mammals & Birds

What's the weather like?









# THE Idlife Wildlife TRUSTS Hampshire & Isle of Wight Wildlife Trust

Badgers can eat

### Where are you doing this survey?

City

Village

Rural

Town

Big garden

Small garden

Medium garden

Balcony

Window box

Looking out of a window

### Have you seen any of these? Tick the ones you see below.













#### Submit your results to hiwwt.org.uk/how-wild-are-we