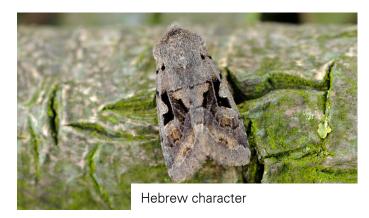

## Nightlife Survey: Garden Moths

What's the weather like?











Keep an eye out

### Where are you doing this survey?

City

Village

Rural

Town

Big garden

Small garden

Medium garden

Balcony

Window box

Looking out of a window

### Have you seen any of these? Tick the ones you see below.













#### Submit your results to hiwwt.org.uk/how-wild-are-we

# Nightlife Survey: Mammals & Birds

What's the weather like?









# THE Idlife Wildlife TRUSTS Hampshire & Isle of Wight Wildlife Trust

Badgers can eat

### Where are you doing this survey?

City

Village

Rural

Town

Big garden

Small garden

Medium garden

Balcony

Window box

Looking out of a window

### Have you seen any of these? Tick the ones you see below.













#### Submit your results to hiwwt.org.uk/how-wild-are-we