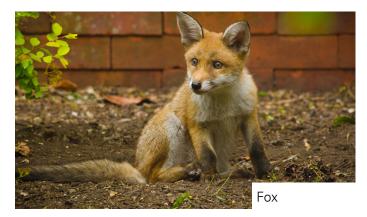

## Nightlife Survey: Garden Moths

What's the weather like?











Keep an eye out

### Where are you doing this survey?

City

Village

Rural

Town

Big garden

Small garden

Medium garden

Balcony

Window box

Looking out of a window

### Have you seen any of these? Tick the ones you see below.













#### Submit your results to hiwwt.org.uk/how-wild-are-we

# Nightlife Survey: Mammals & Birds

What's the weather like?









# THE Idlife Wildlife TRUSTS Hampshire & Isle of Wight Wildlife Trust

Badgers can eat

### Where are you doing this survey?

City

Village

Rural

Town

Big garden

Small garden

Medium garden

Balcony

Window box

Looking out of a window

### Have you seen any of these? Tick the ones you see below.













#### Submit your results to hiwwt.org.uk/how-wild-are-we