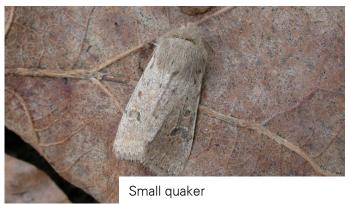

## Nightlife Survey: Garden Moths

What's the weather like?











Keep an eye out

### Where are you doing this survey?

City

Village

Rural

Town

Big garden

Small garden

Medium garden

Balcony

Window box

Looking out of a window

### Have you seen any of these? Tick the ones you see below.













#### Submit your results to hiwwt.org.uk/how-wild-are-we

# Nightlife Survey: Mammals & Birds

What's the weather like?









# THE Idlife Wildlife TRUSTS Hampshire & Isle of Wight Wildlife Trust

Badgers can eat

### Where are you doing this survey?

City

Village

Rural

Town

Big garden

Small garden

Medium garden

Balcony

Window box

Looking out of a window

### Have you seen any of these? Tick the ones you see below.













#### Submit your results to hiwwt.org.uk/how-wild-are-we