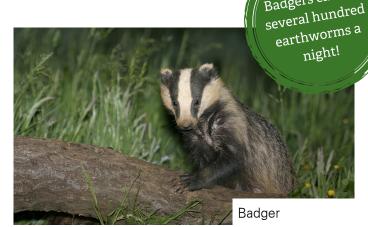

# THE Idlife Wildlife TRUSTS Hampshire & Isle of Wight Wildlife Trust

Badgers can eat