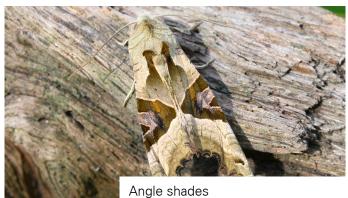

## Nightlife Survey: Garden Moths

What's the weather like?











Keep an eye out

### Where are you doing this survey?

City

Village

Rural

Town

Big garden

Small garden

Medium garden

Balcony

Window box

Looking out of a window

### Have you seen any of these? Tick the ones you see below.













#### Submit your results to hiwwt.org.uk/how-wild-are-we

# Nightlife Survey: Mammals & Birds

What's the weather like?









# THE Idlife Wildlife TRUSTS Hampshire & Isle of Wight Wildlife Trust

Badgers can eat

### Where are you doing this survey?

City

Village

Rural

Town

Big garden

Small garden

Medium garden

Balcony

Window box

Looking out of a window

### Have you seen any of these? Tick the ones you see below.













#### Submit your results to hiwwt.org.uk/how-wild-are-we