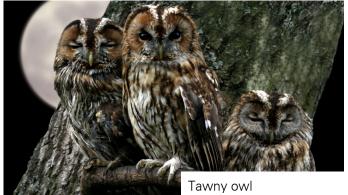

## Nightlife Survey: Garden Moths

What's the weather like?











Keep an eye out

### Where are you doing this survey?

City

Village

Rural

Town

Big garden

Small garden

Medium garden

Balcony

Window box

Looking out of a window

### Have you seen any of these? Tick the ones you see below.













#### Submit your results to hiwwt.org.uk/how-wild-are-we

# Nightlife Survey: Mammals & Birds

What's the weather like?









# THE Idlife Wildlife TRUSTS Hampshire & Isle of Wight Wildlife Trust

Badgers can eat

### Where are you doing this survey?

City

Village

Rural

Town

Big garden

Small garden

Medium garden

Balcony

Window box

Looking out of a window

### Have you seen any of these? Tick the ones you see below.













#### Submit your results to hiwwt.org.uk/how-wild-are-we