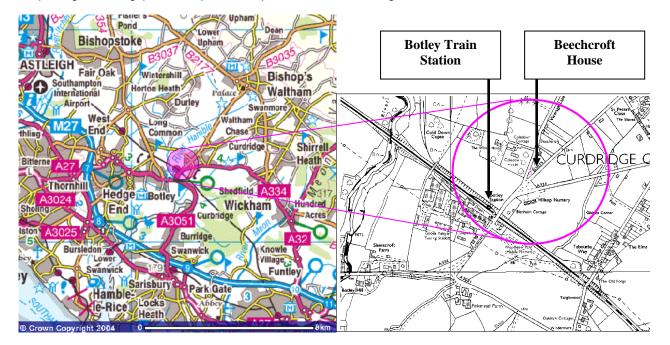

## Map / Directions to Hampshire & Isle of Wight Wildlife Trust Headquarters at Beechcroft House:

**By train** - Beechcroft House is 100 metres from Botley Train Station: turn left along the B3035 (Bishops Waltham direction), follow the pavement over the railway bridge for approx. 50 metres **and bear left** at the fork in the main road. At the 'Give Way' sign on the road, turn left into Vicarage Lane. Beechcroft House has a sign and is the first property on the right. Report to reception at the main building on arrival.

**By road** – Use the maps below: Beechcroft House has a sign and is the first property on the right in Vicarage Lane. The car parking area is signposted. Report to reception at the main building on arrival.